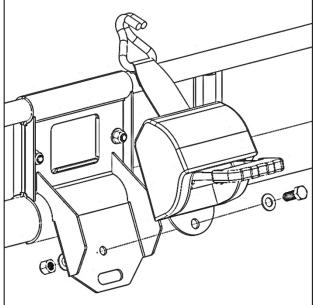

• Using a 5/16" x 7/8" hex head screw, 5/16" washers, and 5/16" lock nut, bolt the ratchet strap to the ratchet strap mount as shown.

Repeat for other set of clamps and brackets.