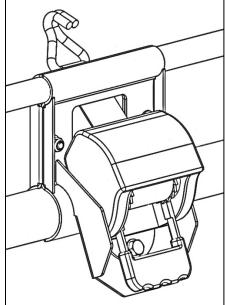

08     | 5/16"-18 X 3/4"<br>BUTTON HEAD<br>SCREW | 4    |
| 2    |                   | 13054       | 5/16"-18 X 7/8" HEX<br>HEAD BOLT        | 2    |
| 3    |                   | 92141A030   | 5/16" Flat Washer                       | 12   |
| 4    |                   | 0169777     | 5/16"-18 LOCK NUT                       | 6    |

#### **Installation**

- Find desired location to attach ratchet strap mounts.
- Place ratchet side clamp on outside of ladder rack.
- Place back side clamp in position to pinch ladder rack between the two clamps as shown.
- Bolt together using two 5/16" x 3/4" button head screws, 5/16" flat washers, and 5/16" lock nuts.





• Using a 5/16" x 7/8" hex head screw, 5/16" washers, and 5/16" lock nut, bolt the ratchet strap to the ratchet strap mount as shown.





Repeat for other set of clamps and brackets.

#### **TIGHTEN ALL HARDWARE.**

#### YOUR INSTALLATION IS NOW COMPLETE.