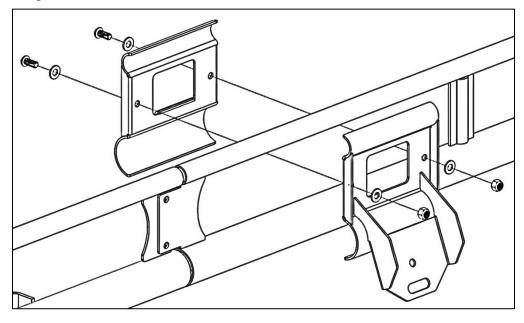

#### **Installation**

- Find desired location to attach ratchet strap mounts.
- Place ratchet side clamp on outside of ladder rack.
- Place back side clamp in position to pinch ladder rack between the two clamps as shown.
- Bolt together using two 5/16" x 3/4" button head screws, 5/16" flat washers, and 5/16" lock nuts.