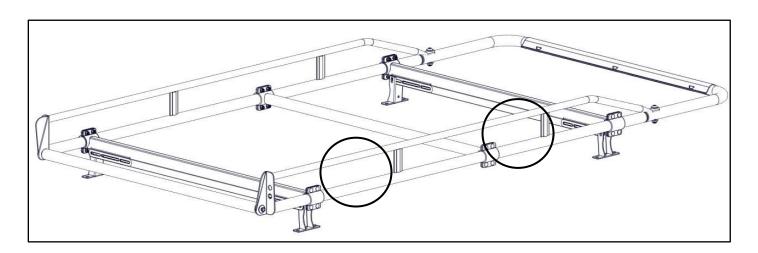

#### **Step 1 – Determine Mount Locations**

• Determine desired location to install ratchet straps.

Various locations may be used. Rack may differ from what is shown below.