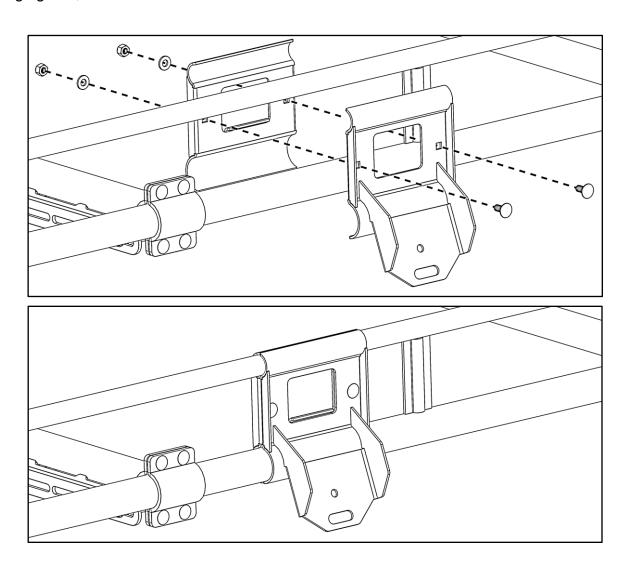

#### **Step 2 – Mount Clamps to Rack**

- Clamp the ladder rack using the two brackets. The bracket with the ratchet strap mount goes to the outside of the rack.
- Bolt through both brackets in orientation shown using 5/16" x 3/4" carriage bolts, 5/16" flat washers and 5/16" lock nuts.
- Repeat a second time on each bracket.
- Snug tighten, but allow movement.