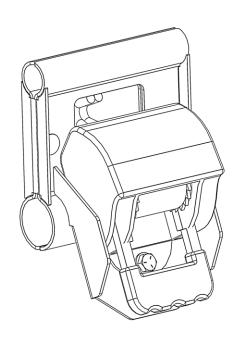

### **Parts**

| ITEM<br>NO. | PART DESCRIPTION |          | QTY.                          |   |
|-------------|------------------|----------|-------------------------------|---|
| A           |                  | 100534   | 1-5/8" Ratchet Clamp          | 2 |
| В           |                  | 100536   | 1-5/8" Ratchet Clamp,<br>Rear | 2 |
| С           |                  |          | Large Ratchet Strap           | 2 |
|             |                  | 18-31492 | Hardware Kit                  | 1 |

#### **Step 3 – Mount Ratchet Straps**

- Place ratchet strap in the orientation shown. Insert the hook of the strap through the square cut-out in the previously installed brackets.
- Bolt into place using 5/16" x 1" hex head bolt, two 5/16" flat washers and 5/16" lock nuts.
- Repeat for second ratchet strap.
- Tighten hardware.