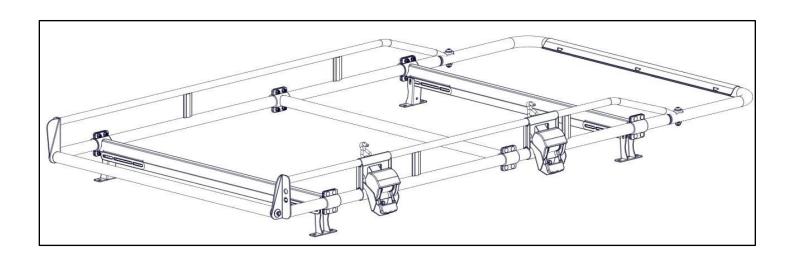

#### **Step 1 – Determine Mount Locations**

• Determine desired location to install ratchet straps.

Various locations may be used. Rack may differ from what is shown below.