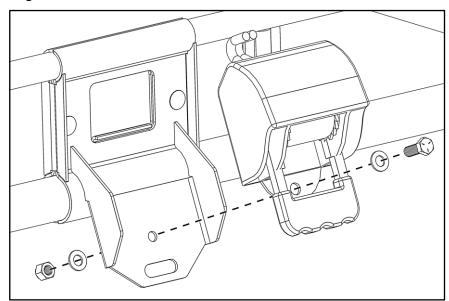

#### **Step 2 – Mount Clamps to Rack**

- Clamp the ladder rack using the two brackets. The bracket with the ratchet strap mount goes to the outside of the rack.
- Bolt through both brackets in orientation shown using 5/16" x 3/4" carriage bolts, 5/16" flat washers and 5/16" lock nuts.
- Repeat a second time on each bracket.
- Snug tighten, but allow movement.

#### **Step 3 – Mount Ratchet Straps**

- Place ratchet strap in the orientation shown. Insert the hook of the strap through the square cut-out in the previously installed brackets.
- Bolt into place using 5/16" x 1" hex head bolt, two 5/16" flat washers and 5/16" lock nuts.
- Repeat for second ratchet strap.
- Tighten hardware.