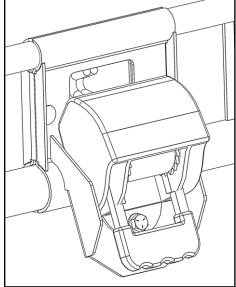

#### **Step 3 – Mount Ratchet Straps**

- Place ratchet strap in the orientation shown. Insert the hook of the strap through the square cut-out in the previously installed brackets.
- Bolt into place using 5/16" x 1" hex head bolt, two 5/16" flat washers and 5/16" lock nuts.
- Repeat for second ratchet strap.
- Tighten hardware.