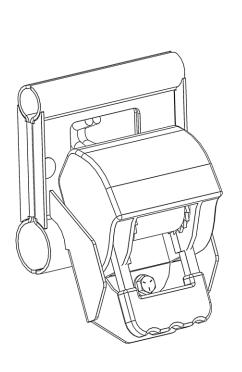

### **Parts**

| ITEM<br>NO. | PART DESCRIPTION |          | QTY.                          |   |
|-------------|------------------|----------|-------------------------------|---|
| A           |                  | 100534   | 1-5/8" Ratchet Clamp          | 2 |
| В           |                  | 100536   | 1-5/8" Ratchet Clamp,<br>Rear | 2 |
| С           |                  |          | Large Ratchet Strap           | 2 |
|             |                  | 18-31492 | Hardware Kit                  | 1 |

#### **Step 3 – Mount Ratchet Straps**

- Place ratchet strap in the orientation shown. Insert the hook of the strap through the square cut-out in the previously installed brackets.
- Bolt into place using 5/16" x 1" hex head bolt, two 5/16" flat washers and 5/16" lock nuts.
- Repeat for second ratchet strap.
- Tighten hardware.