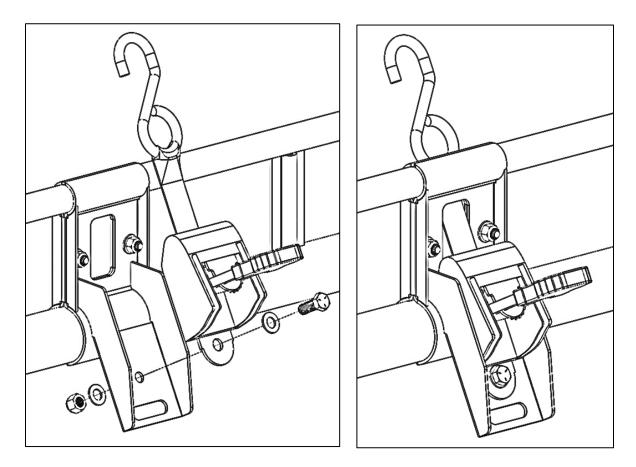

#### Step 1 – Mount Clamps to Rack

- Find desired location to attach ratchet strap mounts.
- Place ratchet side clamp on outside of ladder rack.
- Place back side clamp in position to pinch ladder rack between the two clamps as shown.
- Using two 5/16" x 3/4" carriage bolts, 5/16" flat washers, and 5/16" lock nuts bolt the two clamps together.
- Snug tighten but allow for movement.
- Repeat for other set of clamps.

#### Step 2 – Mount Rachet Straps

- Place ratchet strap in the orientation shown. Insert the hook of the strap through the square cut-out in the previously installed brackets.
- Using a 5/16" x 1" hex head bolt, two 5/16" washers, and a 5/16" lock nut, bolt the ratchet strap to the ratchet strap mount as shown.
- Repeat for other set of clamps and brackets.