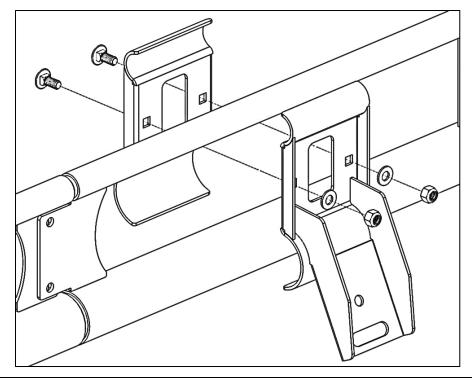

#### Step 1 – Mount Clamps to Rack

- Find desired location to attach ratchet strap mounts.
- Place ratchet side clamp on outside of ladder rack.
- Place back side clamp in position to pinch ladder rack between the two clamps as shown.
- Using two 5/16" x 3/4" carriage bolts, 5/16" flat washers, and 5/16" lock nuts bolt the two clamps together.
- Snug tighten but allow for movement.
- Repeat for other set of clamps.