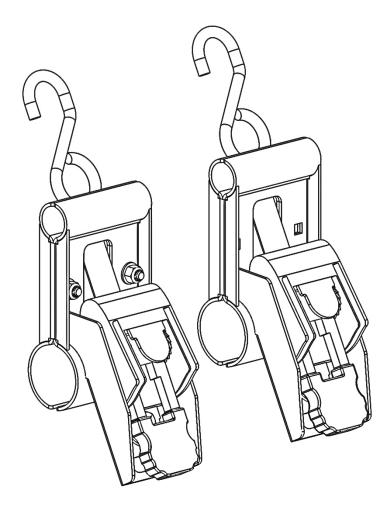

#### Parts List

| NO. | ITEM | PART NUMBER  | DESCRIPTION            | QTY. |
|-----|------|--------------|------------------------|------|
| 1   |      | 31500-10     | Ratchet Side<br>Clamp  | 2    |
| 2   |      | 31500-00-001 | Back Side Clamp        | 2    |
| 3   |      | -            | SMALL RATCHET<br>STRAP | 2    |
| 4   |      | 18-31500     | HARDWARE KIT           | 1    |

#### Step 2 – Mount Rachet Straps

- Place ratchet strap in the orientation shown. Insert the hook of the strap through the square cut-out in the previously installed brackets.
- Using a 5/16" x 1" hex head bolt, two 5/16" washers, and a 5/16" lock nut, bolt the ratchet strap to the ratchet strap mount as shown.
- Repeat for other set of clamps and brackets.