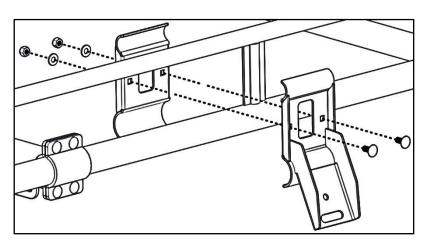

#### Step 1 – Mount Clamps to Rack

- Find desired location to attach ratchet strap mounts.
- Place ratchet side clamp on outside of ladder rack.
- Place back side clamp in position to pinch ladder rack between the two clamps as shown.
- Using two 5/16" x 3/4" carriage bolts, 5/16" flat washers, and 5/16" lock nuts bolt the two clamps together.
- Snug tighten but allow for movement.
- Repeat for other set of clamps.