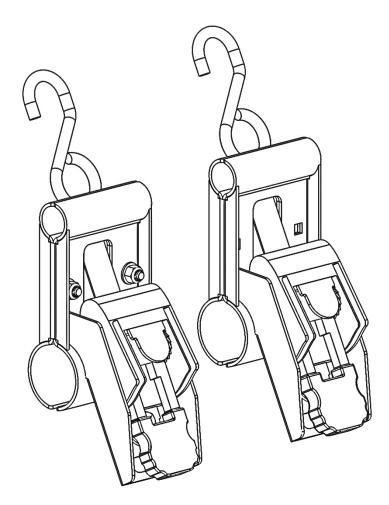

#### Parts List

| ITEM<br>NO. | PART DESCRIPTION |          | DESCRIPTION                   | QTY. |
|-------------|------------------|----------|-------------------------------|------|
| A           |                  | 100538   | 1-5/8" Ratchet Clamp          | 2    |
| В           |                  | 100540   | 1-5/8" Ratchet Clamp.<br>Rear | 2    |
| с           |                  |          | Small Ratchet Strap           | 2    |
|             |                  | 18-31502 | Hardware Kit                  | 1    |