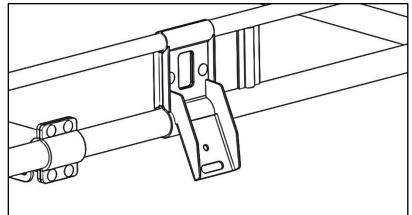

#### Step 1 – Mount Clamps to Rack

- Find desired location to attach ratchet strap mounts.
- Place ratchet side clamp on outside of ladder rack.
- Place back side clamp in position to pinch ladder rack between the two clamps as shown.
- Using two 5/16" x 3/4" carriage bolts, 5/16" flat washers, and 5/16" lock nuts bolt the two clamps together.
- Snug tighten but allow for movement.
- Repeat for other set of clamps.