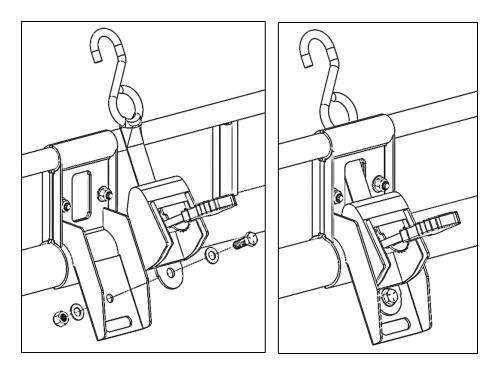

#### Step 2 – Mount Rachet Straps

Holman

- Place ratchet strap in the orientation shown. Insert the hook of the strap through the square cut-out in the previously installed brackets.
- Using a 5/16" x 1" hex head bolt, two 5/16" washers, and a 5/16" lock nut, bolt the ratchet strap to the ratchet strap mount as shown.
- Repeat for other set of clamps and brackets.