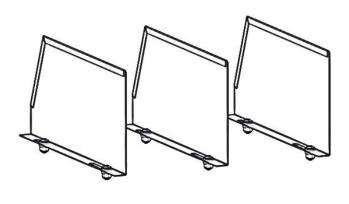

NOTE: Shelf dividers may be position in any orientation as desired. Some examples are shown below.