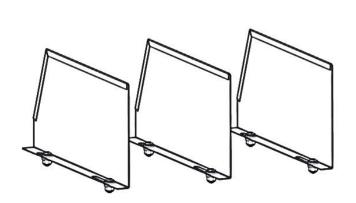

NOTE: Shelf dividers may be position in any orientation as desired. Some examples are shown below.