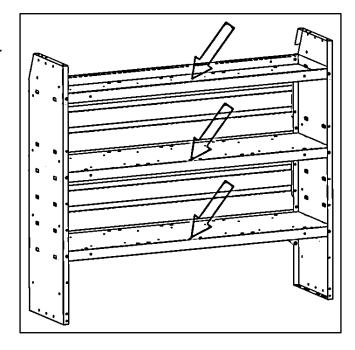

#### **Step 1 – Find Location**

- Find desired location for shelf divider to be installed.
- Holes can be found along the shelf of most Holman shelf units that may be used for this installation. If there are no holes that line up, you may mark hole locations and drill with 1/4" drill bit.