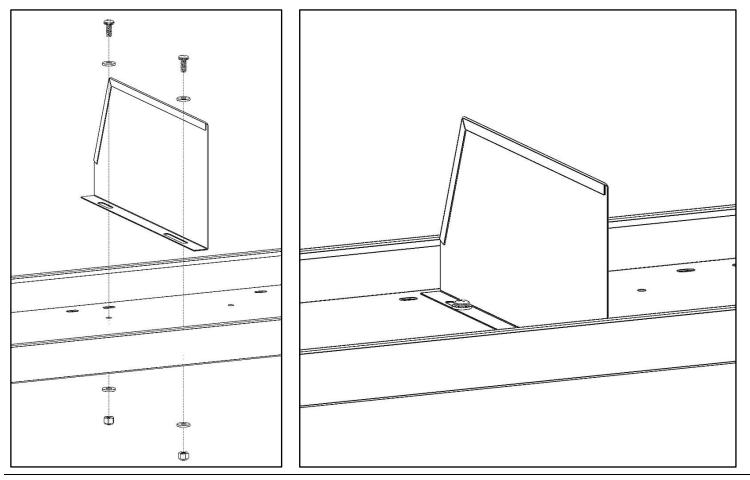

#### Step 2 - Attach Dividers

- Using a 1/4" x 5/8" pan head screw, two 5/16" flat washers, and a 1/4 lock nut, mount divider to shelf. Be sure to have the angle cut towards the rear of the shelf as shown.
- Repeat for the rest of the dividers.