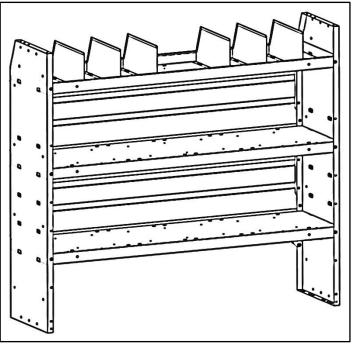

#### Step 2 - Attach Dividers

- Using a 1/4" x 5/8" pan head screw, two 5/16" flat washers, and a 1/4 lock nut, mount divider to shelf. Be sure to have the angle cut towards the rear of the shelf as shown.
- Repeat for the rest of the dividers.

NOTE: Shelf dividers may be position in any orientation as desired. Some examples are shown below.