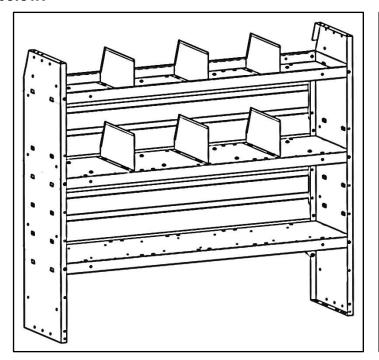

#### Step 2 - Attach Dividers

- Using a 1/4" x 5/8" pan head screw, two 5/16" flat washers, and a 1/4 lock nut, mount divider to shelf. Be sure to have the angle cut towards the rear of the shelf as shown.
- Repeat for the rest of the dividers.

NOTE: Shelf dividers may be position in any orientation as desired. Some examples are shown below.