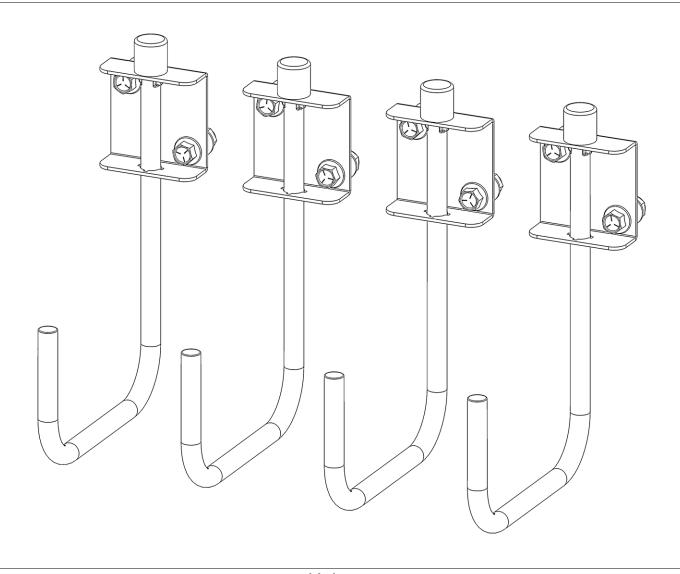

#### **Parts List**

| ITEM<br>NO. | ITEM | PART NUMBER | DESCRIPTION            | QTY |
|-------------|------|-------------|------------------------|-----|
| 1           |      | 100717      | LOCKING SWIVEL<br>HOOK | 4   |
| 2           |      | 18-40053    | 40053 HARDWARE<br>KIT  | 1   |