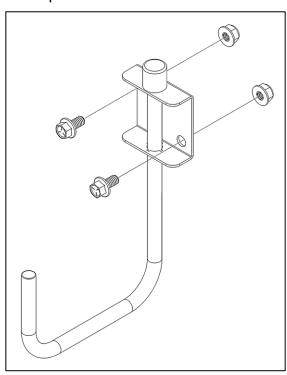

#### **Hardware**

| ITEM | HARDWARE TO SCALE | PART NUMBER | DESCRIPTION                           | QTY. |
|------|-------------------|-------------|---------------------------------------|------|
| 1    |                   | 11126952    | 1/4"-20 X 1/2"<br>FLANGED HEX<br>HEAD | 8    |
| 2    |                   | 0167030     | 1/4"-20 FLANGED<br>LOCK NUT           | 8    |

#### **Installation**

- Determine swivel hook installation location.
- Mark through the holes in hook base plate onto mounting surface.

Always check that each installation location is clear of wires, fuel tanks and lines, brake lines and other important vehicle functionality items prior to drilling and installing any product.

- At each marked location, drill a hole using 17/64" drill bit.
- Using two 1/4" x 1/2" flanged hex head bolts and two 1/4" flanged lock nuts, securely install locking swivel hook.
- Repeat installation instructions for each hook.