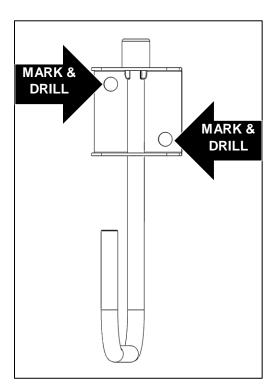

#### **Installation**

- Determine swivel hook installation location.
- Mark through the holes in hook base plate onto mounting surface.

Always check that each installation location is clear of wires, fuel tanks and lines, brake lines and other important vehicle functionality items prior to drilling and installing any product.

- At each marked location, drill a hole using 17/64" drill bit.
- Using two 1/4" x 1/2" flanged hex head bolts and two 1/4" flanged lock nuts, securely install locking swivel hook.
- Repeat installation instructions for each hook.