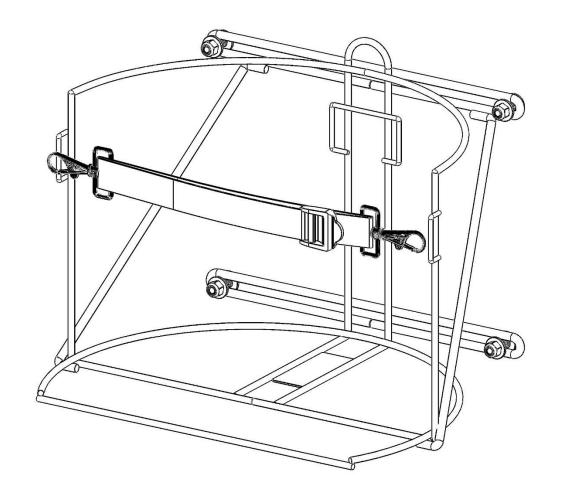

#### **Parts List**

| NO. | ITEM | PART NUMBER | DESCRIPTION                        | QTY. |
|-----|------|-------------|------------------------------------|------|
| 1   |      | 40300-10    | WIRE WATER JUG<br>HOLDER           | 1    |
| 2   |      | 100680      | 1IN NYLON STRAP<br>W/ SWIVEL HOOKS | 1    |
| 3   |      | 18-40300    | HARDWARE KIT                       | 1    |

#### **Hardware**

| ITEM | HARDWARE TO SCALE | PART NUMBER | DESCRIPTION                      | QTY. |
|------|-------------------|-------------|----------------------------------|------|
| 1    |                   | 110120304   | 1/4-20 X 1" HEX<br>HEAD BOLT     | 4    |
| 2    |                   | 37018       | 1/4"-20 NYLON<br>INSERT LOCK NUT | 4    |
| 3    |                   | 90126A030   | 5/16" FLAT WASHER                | 8    |