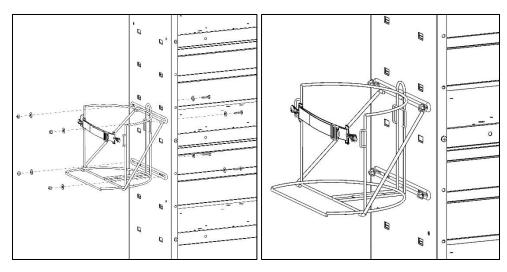

#### Step 2 - Install

• Using four 1/4 X 1", eight 5/16" flat washers, and four 1/4" lock nuts, bolt wire water jug holder to the desired mounting location using the holes drilled in the previous step.

GO BACK AND TIGHTEN ALL HARDWARE.