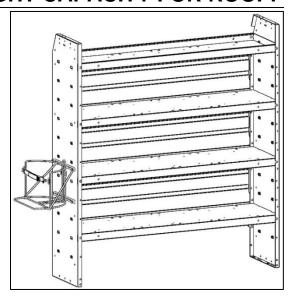

#### DO NOT EXCEED MANUFACTURERS WEIGHT CAPACITY FOR ROOF!

#### **Step 1 – Determine Mounting Location**

NOTE: This product can be mounted at many different locations in the van, however there are some pre-drilled holes in the shelf end panels of Holman shelf units.

- Place in desired location and be sure to level and square.
- If not installing in a location with pre-drilled holes, mark the 4 bolt locations.
- Drill marked locations using a 1/4" drill bit. ENSURE SAFETY PRIOR TO DRILLING.