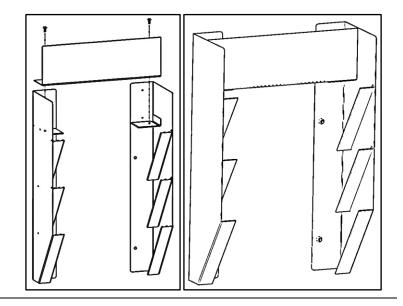

#### Step 1 - Assembly

- Bolt all three pieces together as shown.
- Use #10 x 1/2" pan head screw and #10 flat washer to bolt into #10 nuts.
- Top tray, sits on top of each flange on sides.
- Snug tighten, but allow movement.

#### Step 2 - Installation

- Place previously assembled bin holder onto desired location.
- One can mount this part to multiple different places. These instructions show them being mounted to Holman 46" Shelf unit.
- Bolt through existing holes in shelf side panel using a 1/4" x 1/2" pan head screw an 1/4" flat washer.
- Repeat on all four locations.