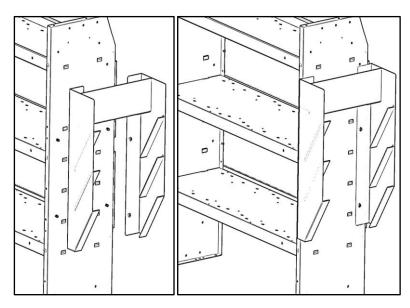

#### Step 2 - Installation

- Place previously assembled bin holder onto desired location.
- One can mount this part to multiple different places. These instructions show them being mounted to Holman 46" Shelf unit.
- Bolt through existing holes in shelf side panel using a 1/4" x 1/2" pan head screw an 1/4" flat washer.
- Repeat on all four locations.

#### **Step 3 – Optional Installation**

Note: If desired, one can move location of where the unit is installed. Place assembly where desired, mark through the four holes.

- Drill through the previously marked holes.
- Replace assembly and bolt the same way as in step 2.