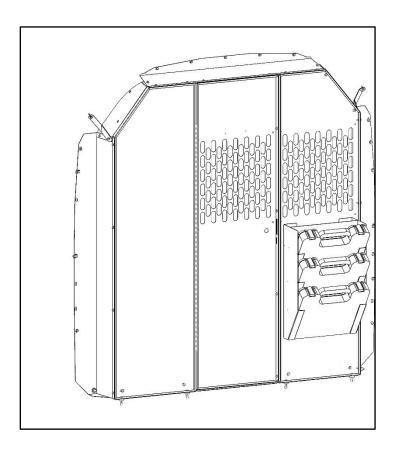

#### Step 2 - Installation

- Place previously assembled bin holder onto desired location.
- One can mount this part to multiple different places. These instructions show them being mounted to Holman 46" Shelf unit.
- Bolt through existing holes in shelf side panel using a 1/4" x 1/2" pan head screw an 1/4" flat washer.
- Repeat on all four locations.