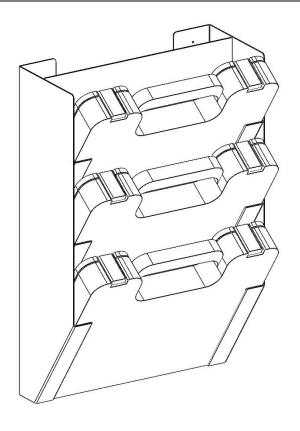

#### **Parts**

| NO. | ITEM | PART NUMBER     | DESCRIPTION           | QTY. |
|-----|------|-----------------|-----------------------|------|
| 1   |      | 40370-201       | Tray                  | 1    |
| 2   |      | 40370-802       | One Side              | 1    |
| 3   |      | Mirror40370-802 | Mirror Side           | 1    |
| 4   |      | 18 - 40370      | 40370 HARDWARE<br>KIT | 1    |

#### Step 1 - Assembly

- Bolt all three pieces together as shown.
- Use #10 x 1/2" pan head screw and #10 flat washer to bolt into #10 nuts.
- Top tray, sits on top of each flange on sides.
- Snug tighten, but allow movement.