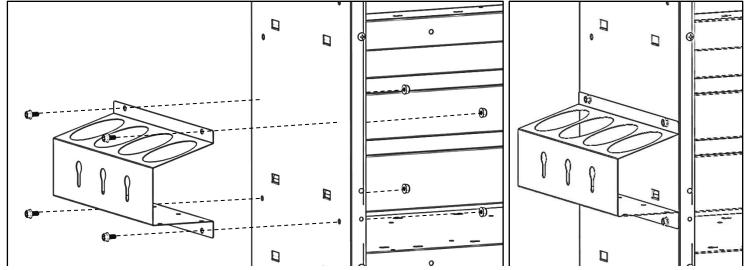

#### **Parts**

| ITEM<br>NO. | PART NUMBER  | DESCRIPTION                     | QTY. |
|-------------|--------------|---------------------------------|------|
| A           | 40474-00-001 | RACK, RATTLE<br>CAN, 4 POSITION | 1    |
|             | 18-40474     | 4-Can Holder<br>Hardware        | 1    |

#### **Hardware**

| ITEM<br>NO. | TO SCALE | PART NUMBER | DESCRIPTION                  | QTY. |
|-------------|----------|-------------|------------------------------|------|
| 1           |          | 92979A110   | 1/4"-20 x 1/2" Flanged<br>HH | 4    |
| 2           |          | 93298A110   | 1/4"-20 Flanged Nyloc        | 4    |

#### Step 1 - Find Location

- Find desired location for can holder to be installed.
- On the side of most Holman shelf units, holes can be found that correspond with holes from the can holder.
- Place can holder in desired location, if holes do <u>NOT</u> align, mark hole locations and drill with 1/4" drill.

#### Step 2 - Attach

 Attach can holder using a 1/4" x 1/2" flanged hex head bolts and 1/4" flanged lock nuts.

Repeat for all 4 locations as shown.