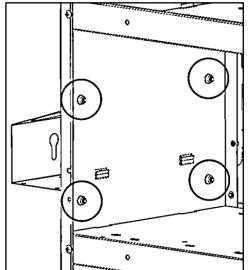

#### Step 2 - Attach

 Attach can holder using a 1/4" x 1/2" flanged hex head bolts and 1/4" flanged lock nuts.

Repeat for all 4 locations as shown.

### GO BACK AND TIGHTEN ALL HARDWARE.

INSTALLATION IS COMPLETE.