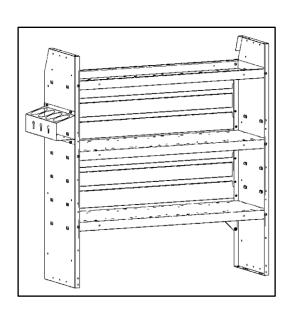

#### Step 1 - Find Location

- Find desired location for can holder to be installed.
- On the side of most Holman shelf units, holes can be found that correspond with holes from the can holder.
- Place can holder in desired location, if holes do <u>NOT</u> align, mark hole locations and drill with 1/4" drill.

#### Step 2 - Attach

 Attach can holder using a 1/4" x 1/2" flanged hex head bolts and 1/4" flanged lock nuts.

Repeat for all 4 locations as shown.