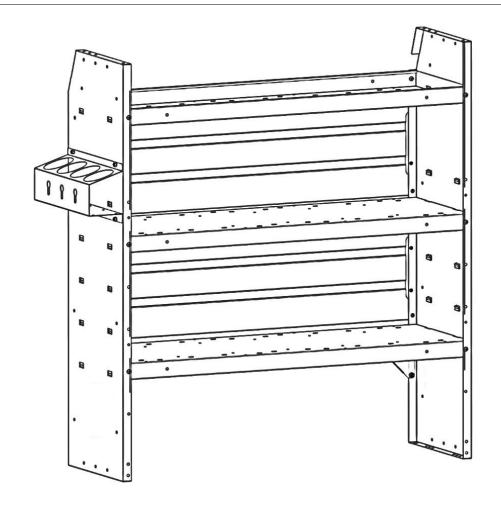

#### **Before You Begin**

- Read all instructions.
- ENSURE SAFETY PRIOR TO DRILLING.
- Product can be installed on virtually any sheet metal product.

#### Step 1 - Find Location

- Find desired location for can holder to be installed.
- On the side of most Holman shelf units, holes can be found that correspond with holes from the can holder.
- Place can holder in desired location, if holes do <u>NOT</u> align, mark hole locations and drill with 1/4" drill.