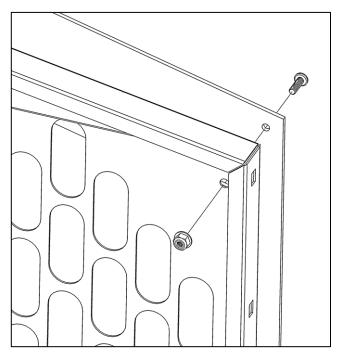

#### **Install Partition Cover**

 Hold partition cover firmly against front of partition with holes in partition cover, aligned with holes in partition, and the foam seal towards partition. Front of partition is opposite the flanged side.

- For each hole in the partition cover, loosely attach the partition cover to the partition using a #10 x 5/8" screw and a #10 lock nut.
- DO NOT TIGHTEN screws until all screws have been loosely installed.
- Tighten all screws.

Note: To avoid potential damage do not over tighten or use an impact to tighten.