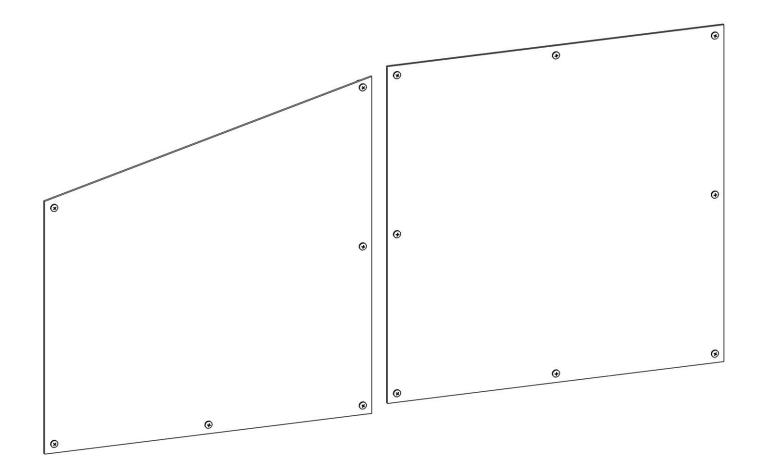

#### **Parts List**

| ITEM<br>NO. | ITEM | PART NUMBER | DESCRIPTION                                            | QTY |
|-------------|------|-------------|--------------------------------------------------------|-----|
| 1           |      | 40644-01    | TRANSPARENT<br>PERFORATED<br>PARTITION<br>COVER, LARGE | 1   |
| 2           |      | 40644-02    | TRANSPARENT<br>PERFORATED<br>PARTITION<br>COVER, SIDE  | 1   |
| 3           |      | 18-40644    | HARDWARE KIT                                           | 1   |