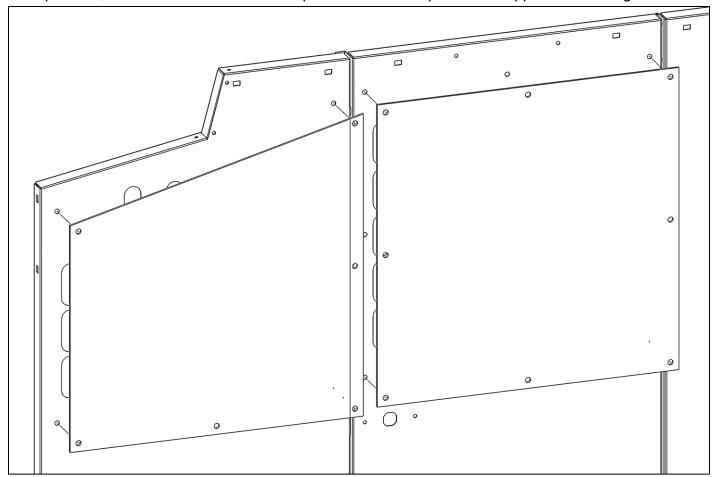

#### **Install Partition Cover**

 Hold partition cover firmly against front of partition with holes in partition cover, aligned with holes in partition, and the foam seal towards partition. Front of partition is opposite the flanged side.

- For each hole in the partition cover, loosely attach the partition cover to the partition using a #10 x 5/8" screw and a #10 lock nut.
- DO NOT TIGHTEN screws until all screws have been loosely installed.
- Tighten all screws.