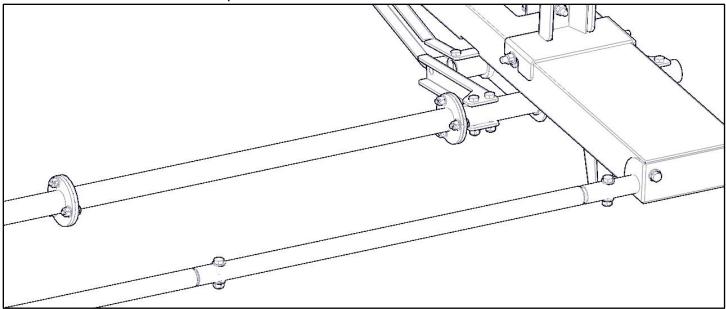

## Step 3 - Attach Bows

- Repeat Step 1 in opposite direction.
- Re-attach the extended torque tube and the extended tube extension to the other bow.