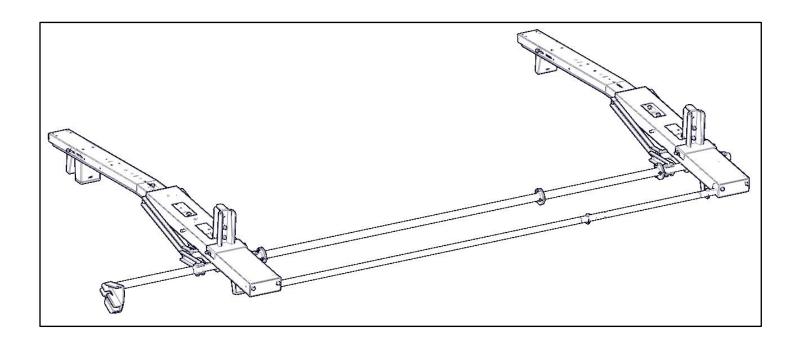

## **Step 1 – Seperate Bows**

Note: If assembling ladder rack for the first time, skip this step.

• If ladder rack is already assembled, removed the 1/4" hardware from the torque tube and the 5/16" hardware from the support tube to separate the two bows.

## **Step 2 – Install Extenders**

- Separate the bows to about 92" from center to center.
- Insert the torque tube extension assembly where the three holes line up. Bolt together using 1/4" hardware from this 40817 kit and original hardware from ladder rack.
- Insert the support tube extension and bolt together using 5/16" hardware. **Be sure to put sealant** in the swedge connection.

## Step 3 - Attach Bows

- Repeat Step 1 in opposite direction.
- Re-attach the extended torque tube and the extended tube extension to the other bow.