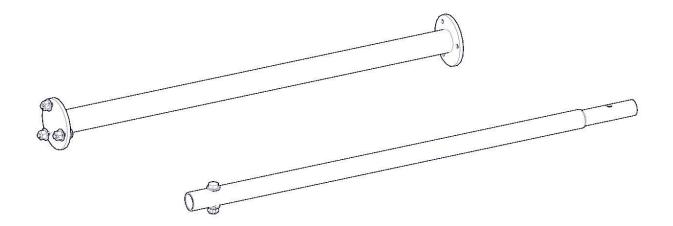

# **Parts**

| ITEM<br>NO. | PART NUMBER  | DESCRIPTION                          | QTY. |
|-------------|--------------|--------------------------------------|------|
| A           | 40993-25     | Torque Tube<br>Extension<br>Assembly | 1    |
| В           | 40900-30-014 | Support Tube<br>Extension            | 1    |
|             | 18-40817     | Drop Down<br>Extension<br>Hardware   | 1    |