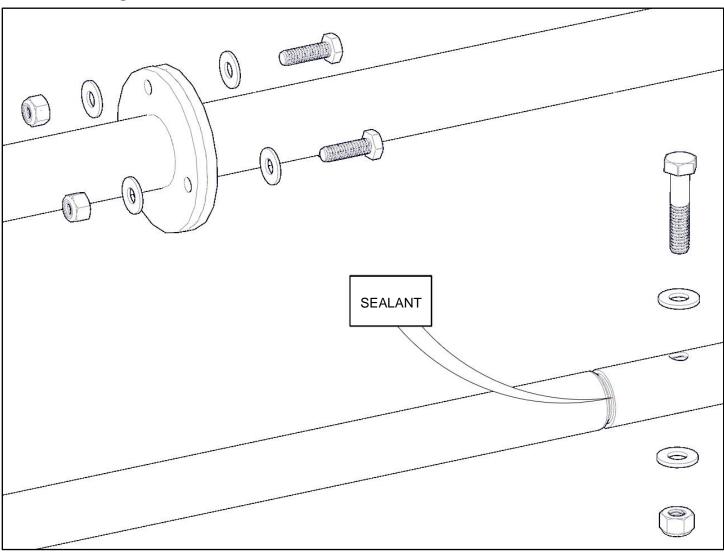

## **Step 2 – Install Extenders**

- Separate the bows to about 92" from center to center.
- Insert the torque tube extension assembly where the three holes line up. Bolt together using 1/4" hardware from this 40817 kit and original hardware from ladder rack.
- Insert the support tube extension and bolt together using 5/16" hardware. **Be sure to put sealant** in the swedge connection.