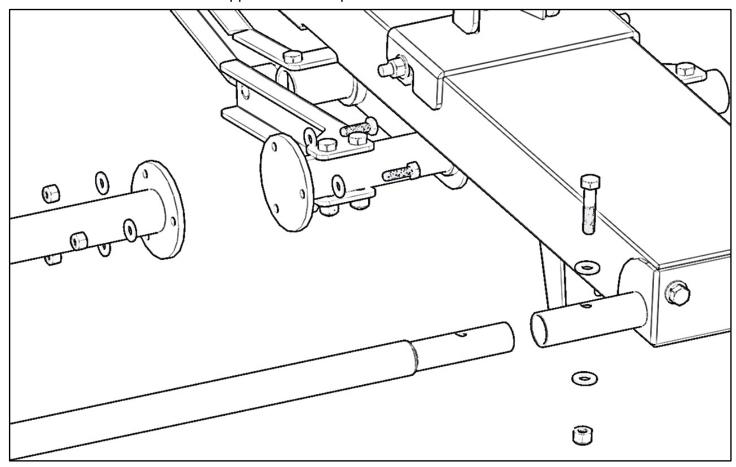

## **Step 1 – Seperate Bows**

Note: If assembling ladder rack for the first time, skip this step.

• If ladder rack is already assembled, removed the 1/4" hardware from the torque tube and the 5/16" hardware from the support tube to separate the two bows.

## **Step 2 – Install Extenders**

- Separate the bows to about 92" from center to center.
- Insert the torque tube extension assembly where the three holes line up. Bolt together using 1/4" hardware from this 40817 kit and original hardware from ladder rack.
- Insert the support tube extension and bolt together using 5/16" hardware. **Be sure to put sealant** in the swedge connection.