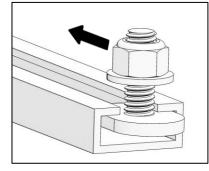

#### Step 1 – Install Feet to Rails

#### It is recommended to have rack preassembled before installing mounting hardware.

- Determine mounting locations on cap.
- Insert rail slot stud into rail slot and slide to each mounting position.
- Set rack mounting foot over rail slot stud. Be sure stud in going through hole in bottom of foot.
- For each foot, loosely fasten use a 5/16" flat washer and 5/16" lock nut to each stud. DO NOT tighten until all washers and nuts have been loosely installed.
- Snug tighten hardware but allow for movement. Tighten hardware after rack installation is complete.