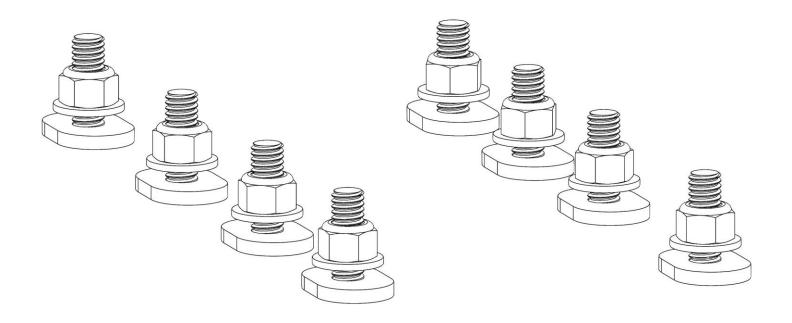

#### Parts

| NO. | ITEM | PART NUMBER | DESCRIPTION                | QTY. |
|-----|------|-------------|----------------------------|------|
| 1   |      | 408SC-001   | RAIL SLOT<br>MOUNTING STUD | 8    |
| 2   |      | 18-408GC    | HARDWARE KIT               | 1    |

#### <u>Hardware</u>

| ITEM | HARDWARE TO SCALE | PART NUMBER | DESCRIPTION       | QTY. |
|------|-------------------|-------------|-------------------|------|
| 1    |                   | 0169777     | 5/16"-18 LOCK NUT | 8    |
| 2    |                   | 11545144    | 5/16" FLAT WASHER | 8    |