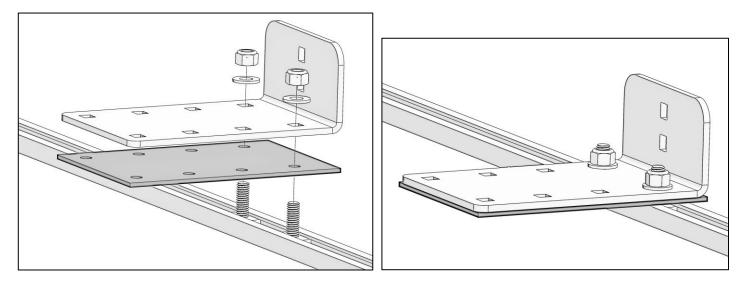

NUT | 8    |
| 2    |                   | 11545144    | 5/16" FLAT WASHER | 8    |

### DO NOT EXCEED MANUFACTURERS WEIGHT CAPACITY FOR ROOF.

#### Step 1 – Install Feet to Rails

#### It is recommended to have rack preassembled before installing mounting hardware.

- Determine mounting locations on cap.
- Insert rail slot stud into rail slot and slide to each mounting position.
- Set rack mounting foot over rail slot stud. Be sure stud in going through hole in bottom of foot.
- For each foot, loosely fasten use a 5/16" flat washer and 5/16" lock nut to each stud. DO NOT tighten until all washers and nuts have been loosely installed.
- Snug tighten hardware but allow for movement. Tighten hardware after rack installation is complete.



• Install rack to feet per mount kit instructions.



# **GO BACK AND TIGHTEN ALL HARDWARE.**

## **INSTALLATION IS COMPLETE.**