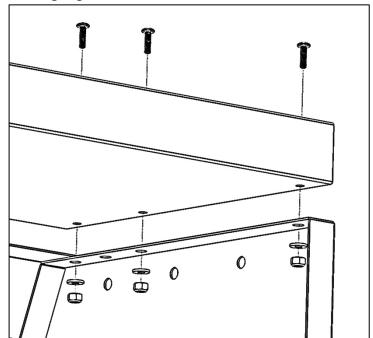

## Step 1 - Prepare Shelf Unit

Remove both top-rear bolts from assembled shelf unit where the top shelf is installed.

## Step 2 - Mount Top Back Panel

- Place Top Back Panel (B) flush against the backside of shelf unit.
- Bolt through the pemnut where previous bolt was removed.

### Step 3 - Mount Top Shelf

- Place Top Shelf (A) on top of assembled shelf unit with the Top Back Panel (B).
- Bolt Top Shelf (A) through Top Back Panel (B) and through the top of the shelf assembly using three #10 x 5/8" phillips head bolt, #10 flat washer and a #10 lock nut on each side.
- Repeat on opposite side
- Snug tighten, but allow movement.

## Step 4 – Align and Square

Align and square top shelf to your liking.