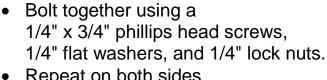

### Step 3 - Mount Top Shelf

- Place Top Shelf (A) on top of assembled shelf unit with the Top Back Panel (B).
- Bolt Top Shelf (A) through Top Back Panel (B) and through the top of the shelf assembly using three #10 x 5/8" phillips head bolt, #10 flat washer and a #10 lock nut on each side.
- Repeat on opposite side
- Snug tighten, but allow movement.