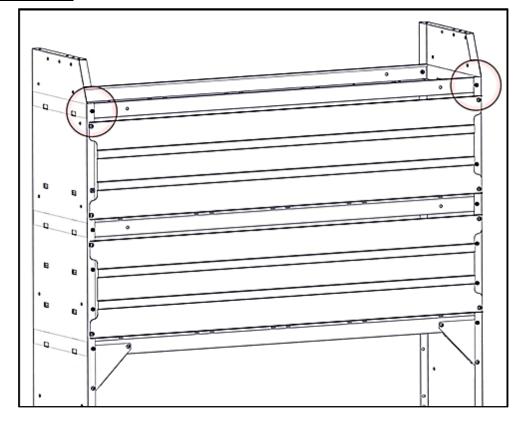

## Step 2 - Mount Top Back Panel

- Place Top Back Panel (B) flush against the backside of shelf unit.
- Bolt through the pemnut where previous bolt was removed.

### Step 3 - Mount Top Shelf

- Place Top Shelf (A) on top of assembled shelf unit with the Top Back Panel (B).
- Bolt Top Shelf (A) through Top Back Panel (B) and through the top of the shelf assembly using three #10 x 5/8" phillips head bolt, #10 flat washer and a #10 lock nut on each side.
- Repeat on opposite side
- Snug tighten, but allow movement.