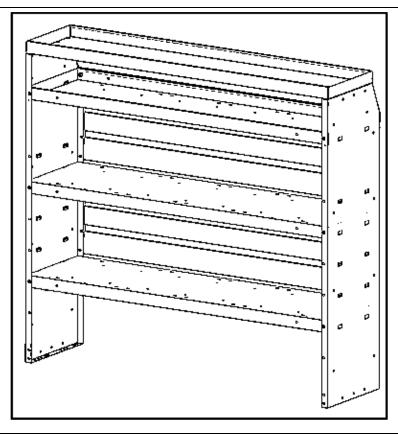

## **Before You Begin**

- Read all instructions.
- Be sure to have 52" shelf assembled prior to installation.

# <u>Parts</u>

| ITEM<br>NO. | PART NUMBER  | DESCRIPTION                 | QTY. |
|-------------|--------------|-----------------------------|------|
| 4           | 48151-00-001 | Top Shelf                   | 1    |
| В           | 48151-00-002 | Top Back panel              | 1    |
|             | 18-48100     | Extra Top Shelf<br>Hardware | 1    |