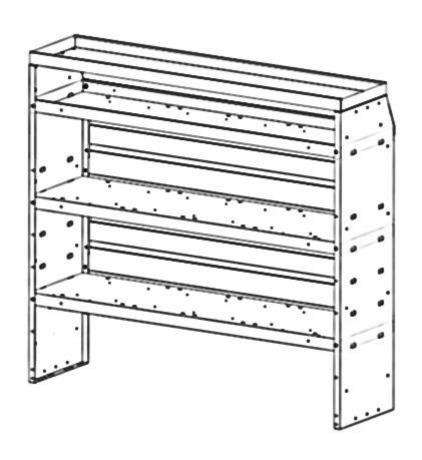

# <u>Parts</u>

| ITEM<br>NO. | PART NUMBER  | DESCRIPTION                 | QTY. |
|-------------|--------------|-----------------------------|------|
| 4           | 48151-00-001 | Top Shelf                   | 1    |
| В           | 48151-00-002 | Top Back panel              | 1    |
|             | 18-48100     | Extra Top Shelf<br>Hardware | 1    |

## Step 1 - Prepare Shelf Unit

Remove both top-rear bolts from assembled shelf unit where the top shelf is installed.