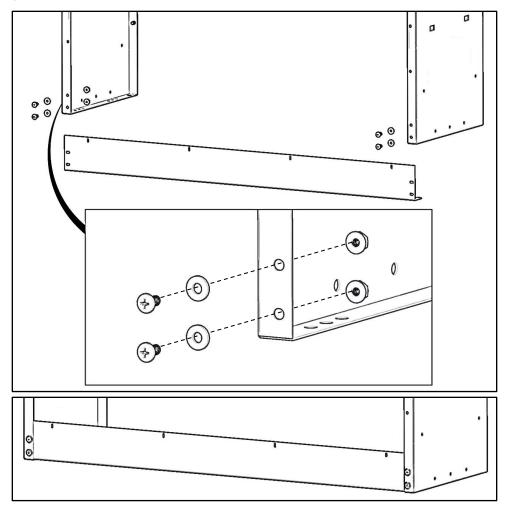

#### **Step 1 – Place Floor Angle in Position**

- Place floor angle in orientation shown with the small flange parallel to the floor and large flange against inside of front shelf flanges.
- Using four 1/4" x 1/2" pan head screws, four 1/4" flat washers, and four 1/4" flanged lock nuts, bolt floor angle to the shelf.
- The floor angle goes inside of the lip on the shelf assembly.
- Snug tighten, but allow movement.