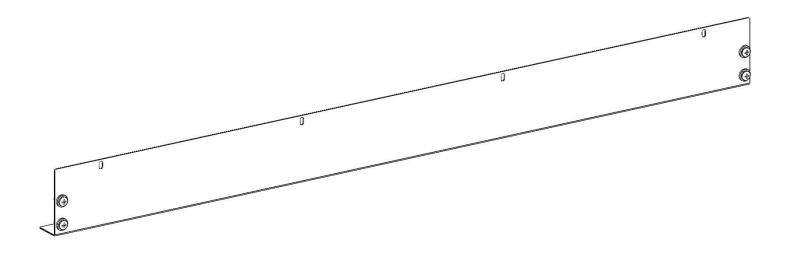

#### **Parts List**

| NO. | ITEM | PART NUMBER   | DESCRIPTION         | QTY. |
|-----|------|---------------|---------------------|------|
| 1   |      | KM8007-106-R3 | 42IN FLOOR<br>ANGLE | 1    |
| 2   |      | 18-48220      | Hardware Kit        | 1    |

#### **Step 1 – Place Floor Angle in Position**

- Place floor angle in orientation shown with the small flange parallel to the floor and large flange against inside of front shelf flanges.
- Using four 1/4" x 1/2" pan head screws, four 1/4" flat washers, and four 1/4" flanged lock nuts, bolt floor angle to the shelf.
- The floor angle goes inside of the lip on the shelf assembly.
- Snug tighten, but allow movement.