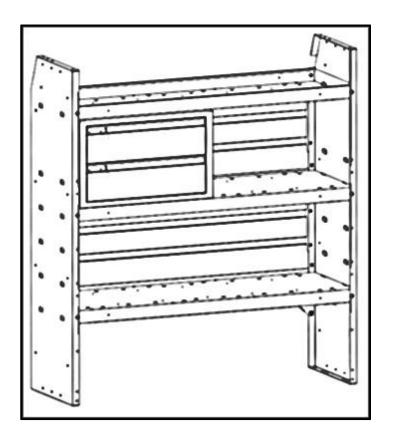

#### Step 2 - Attach

Bolt drawer unit to shelf using 1/4 x 1/2" round head bolts.

Drawer units may be installed in a variety of different locations. Some examples are shown below.