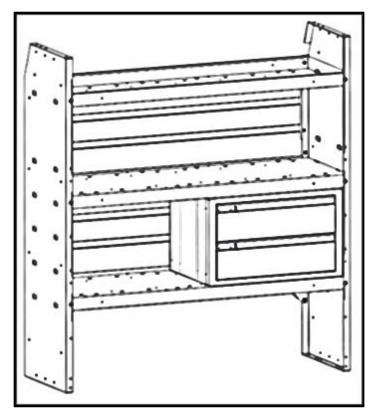

#### Step 2 - Attach

Bolt drawer unit to shelf using 1/4 x 1/2" round head bolts.

Drawer units may be installed in a variety of different locations. Some examples are shown below.