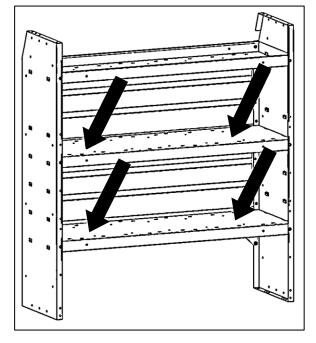

Note: The following instructions show Installation of 40070 2-drawer unit. The installation is the same for the 3-drawer and 4-drawer units.

#### Step 1 - Find Location

- Find desired location for drawer unit to be installed.
- For easy no-drill installation, slots have been provided in most Holman shelves that correspond to holes in the bottom of the drawer unit.
- If the slots provided do not line up with holes in the bottom of the drawer unit, mark desired location and drill with a 5/16" bit.