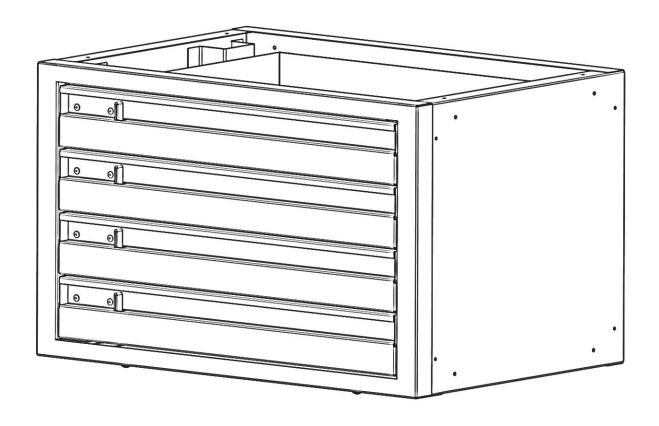

#### **Before You Begin**

- Read all instructions.
- ENSURE SAFETY PRIOR TO DRILLING.
- Instructions are shown using a 2-drawer unit (40070). All instructions are the same for 40070, 40080 and 40090.

#### **Parts**