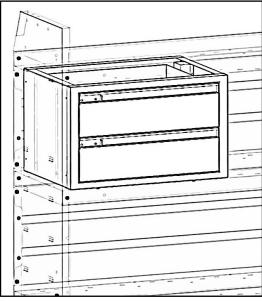

#### Step 1 - Find Location

- Find desired location for drawer unit to be installed.
- For easy no-drill installation, slots have been provided in most Holman shelves that correspond to holes in the bottom of the drawer unit.
- If the slots provided do not line up with holes in the bottom of the drawer unit, mark desired location and drill with a 5/16" bit.

#### Step 2 - Attach

Bolt drawer unit to shelf using 1/4 x 1/2" round head bolts.

Drawer units may be installed in a variety of different locations. Some examples are shown below.