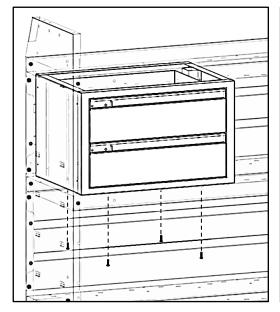

#### Step 2 - Attach

Bolt drawer unit to shelf using 1/4 x 1/2" round head bolts.

Drawer units may be installed in a variety of different locations. Some examples are shown below.