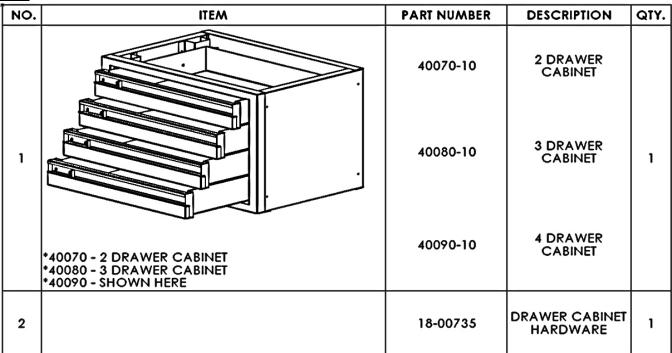

MBLING, INSTALLING, AND USING THIS PRODUCT.

#### Warning



Always check for wires, fuel tanks and lines, brake lines and other important vehicle functionality items prior to drilling and installing all products.

#### **Tools Needed**

| Phillips Driver  | 5/16" Drill Bit (optional) |  |
|------------------|----------------------------|--|
| Drill (optional) |                            |  |

#### **Table of Contents**

| Parts List             | 1 |
|------------------------|---|
| Hardware List          | 2 |
| Step 1 – Find Location | 2 |
| Step 2 – Attach        | 2 |

#### **Before You Begin**

- Read all instructions.
- ENSURE SAFETY PRIOR TO DRILLING.
- Instructions are shown using a 2-drawer unit (40070). All instructions are the same for 40070, 40080 and 40090.

#### **Parts**





#### **Hardware**

| ITEM | HARDWARE TO SCALE | PART NUMBER | DESCRIPTION                                            | QTY. |
|------|-------------------|-------------|--------------------------------------------------------|------|
| 1    |                   | 96562A537   | 1/2" THREAD-<br>LOCKING PAN<br>HEAD PHILLIPS<br>SCREWS | 4    |

Note: The following instructions show Installation of 40070 2-drawer unit. The installation is the same for the 3-drawer and 4-drawer units.

#### Step 1 - Find Location

- Find desired location for drawer unit to be installed.
- For easy no-drill installation, slots have been provided in most Holman shelves that correspond to holes in the bottom of the drawer unit.
- If the slots provided do not line up with holes in the bottom of the drawer unit, ma