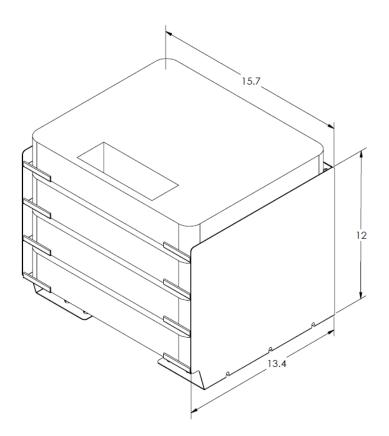

x 16 x 15 in   |
| <b>Shipping Weight</b>      | 24 lb             |
| Install Time                | 0.2 hr            |
| Drilling Required?          | N                 |
| UPC                         | 81557802244       |

| Fitment     |  |
|-------------|--|
| All shelves |  |
|             |  |
|             |  |
|             |  |
|             |  |
|             |  |

## **Product Description:**

The 4 Small Kargo Case Steel Shelf Cabinet mounts easily to Kargo Master shelving, making it easy to grab and take your small parts with you.

## **Features and Benefits:**

- Designed to hold up to 4 x 40350 Small Kargo Cases
- Shelf Cabinet Dimenision: 15 1/2 W x 12 H x 14 D
- Durable construction with 4 slots
- 4 x Model 40350 Plastic Totes are included



## **Dimensions (Inches):**