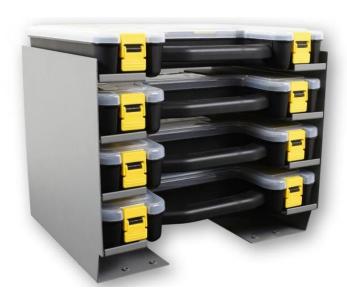

## **Product Description:**

The 4 Small Kargo Case Steel Shelf Cabinet mounts easily to Kargo Master shelving, making it easy to grab and take your small parts with you.

## **Features and Benefits:**

- Designed to hold up to 4 x 40350 Small Kargo Cases
- Shelf Cabinet Dimenision: 15 1/2 W x 12 H x 14 D
- Durable construction with 4 slots
- 4 x Model 40350 Plastic Totes are included