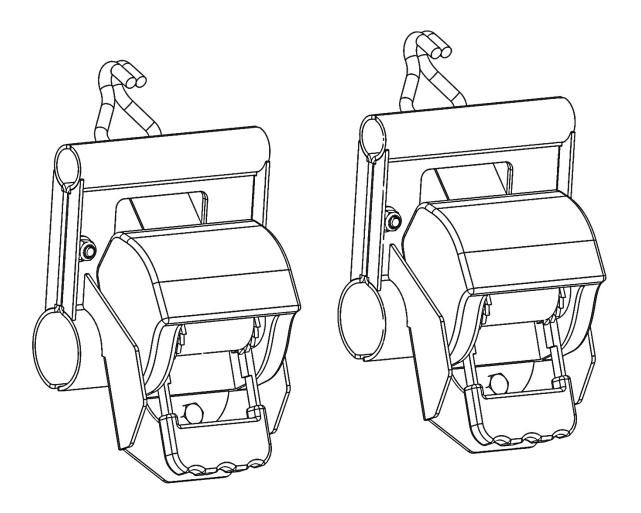

#### **Parts**

| NO. | ITEM | PART NUMBER | DESCRIPTION            | QTY. |
|-----|------|-------------|------------------------|------|
| 1   |      | 13-00106    | RATCHET SIDE<br>CLAMP  | 2    |
| 2   |      | 11-00140    | BACK SIDE CLAMP        | 2    |
| 3   |      | -           | LARGE RATCHET<br>STRAP | 2    |
| 4   |      | 18-31490    | HARDWARE KIT           | 1    |