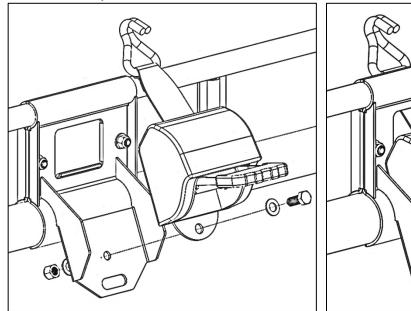

• Using a 3/8" x 7/8" hex head screw, 3/8" washers, and 3/8" lock nut, bolt the ratchet strap to the ratchet strap mount as shown.

Repeat for other set of clamps and brackets.