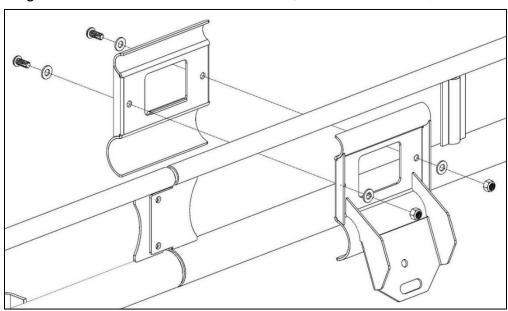

#### **Installation**

- Find desired location to attach ratchet strap mounts.
- Place ratchet side clamp on outside of ladder rack.
- Place back side clamp in position to pinch ladder rack between the two clamps as shown.
- Bolt together using two 5/16" x 3/4" button head screws, 5/16" flat washers, and 5/16" lock nuts.