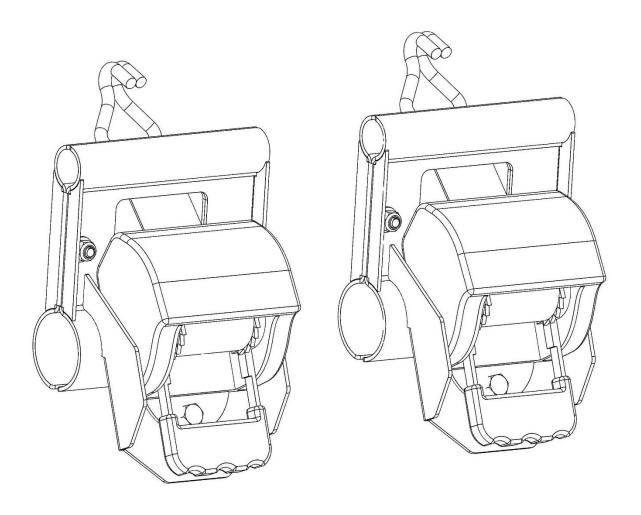

#### **Parts**

| NO. | ITEM | PART NUMBER | DESCRIPTION            | QTY. |
|-----|------|-------------|------------------------|------|
| 1   |      | 13-00106    | RATCHET SIDE<br>CLAMP  | 2    |
| 2   |      | 11-00140    | BACK SIDE CLAMP        | 2    |
| 3   |      | -           | LARGE RATCHET<br>STRAP | 2    |
| 4   |      | 18-31490    | HARDWARE KIT           | 1    |