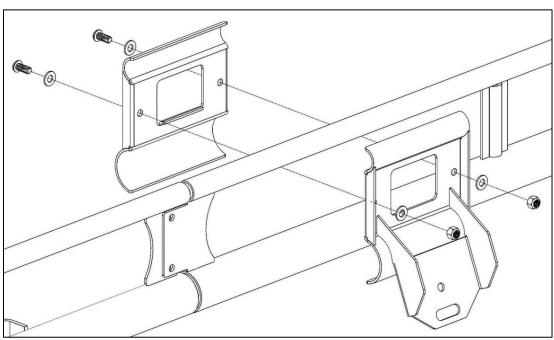

#### Installation

- Find desired location to attach ratchet strap mounts.
- Place ratchet side clamp on outside of ladder rack.
- Place back side clamp in position to pinch ladder rack between the two clamps as shown.

• Bolt together using two 5/16" x 3/4" button head screws, 5/16" flat washers, and 5/16" lock

nuts.

- Using a 3/8" x 7/8" hex head screw, 3/8" washers, and 3/8" lock nut, bolt the ratchet strap to the ratchet strap mount as shown.
- Repeat for other set of clamps and brackets.