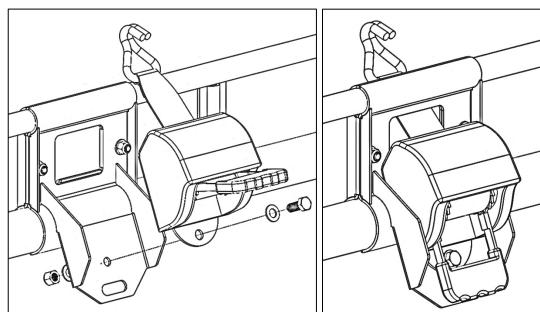

#### Installation

- Find desired location to attach ratchet strap mounts.
- Place ratchet side clamp on outside of ladder rack.
- Place back side clamp in position to pinch ladder rack between the two clamps as shown.

• Bolt together using two 5/16" x 3/4" button head screws, 5/16" flat washers, and 5/16" lock

nuts.

- Using a 3/8" x 7/8" hex head screw, 3/8" washers, and 3/8" lock nut, bolt the ratchet strap to the ratchet strap mount as shown.
- Repeat for other set of clamps and brackets.