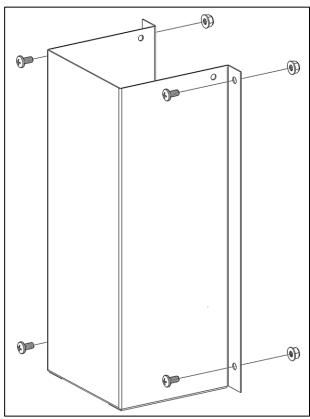

NOTE: If installing reflector kit holder to a partition, be sure screw head is on cab side.

- Using a 1/4" x 1/2" pan head screw and 1/4" flanged lock nut, attach reflector kit holder to installation surface.
- Tighten hardware.

# GO BACK AND TIGHTEN ALL HARDWARE. INSTALLATION AND ASSEMBLY ARE COMPLETE.