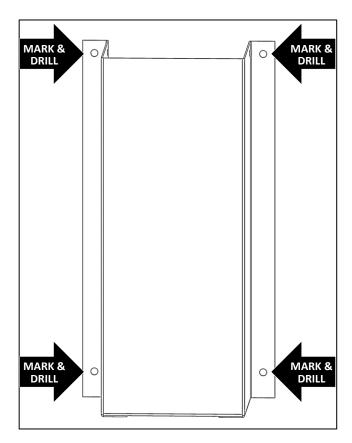

#### Installation

- Locate the mounting location.
- Place reflector kit holder in desired mounting location.
- Mark onto the installation surface the location of each of the four holes in the reflector kit holder.
- Set aside the reflector kit holder.
- Using a 9/32" drill bit, drill a hole at each of the locations marked.

NOTE: If installing reflector kit holder to a partition, be sure screw head is on cab side.

- Using a 1/4" x 1/2" pan head screw and 1/4" flanged lock nut, attach reflector kit holder to installation surface.
- Tighten hardware.