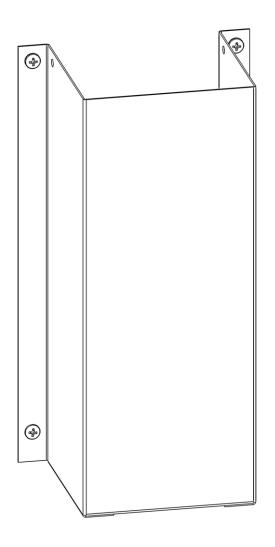

#### **Hardware**

| ITEM<br>NO. | ITEM | PART NUMBER  | DESCRIPTION                       | QTY. |
|-------------|------|--------------|-----------------------------------|------|
| 1           |      | 40162-01-001 | REFLECTOR<br>HOLDER -<br>VERTICAL | 1    |
| 2           |      | 18-40160     | REFLECTOR<br>HOLDER-<br>HARDWARE  | 1    |