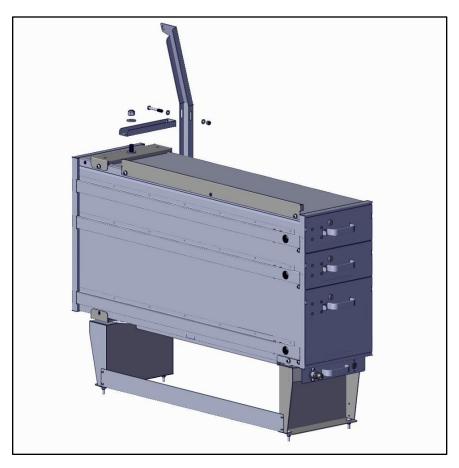

#### Step 2

- Bolt top rail and rear mount to pre assembled 40250.
- Be sure to place .625-11 x 1.5HH under rear mount.

- Mount Mid BRK MWB to 11-02053. Mount that to the rear of 3 drawer unit.
- Mount through the middle slot on 11-02053.
- Do not tighten .625 Nylock Nut.
- Position of 11-02053 may need to be adjusted in order for easy assembly.
- Be sure to have plastic washer in between rear mount and 11-02053.

- Mount Mid BRK LWB to 11-02053.
  Mount that to the rear of 3 drawer unit.
- Mount through the middle slot on 11-02053.
- Do not tighten .625 Nylock Nut.
- Position of 11-02053 may need to be adjusted in order for easy assembly.
- Be sure to have plastic washer in between rear mount and 11-02053.