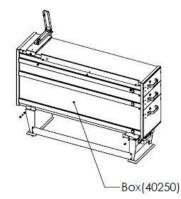

# 40260 Installation

1)Set base(40260) approximately where desired. Bolt box(40250) to base(40260).

2)Attach top mount(Item 2,24&23)to box (40250). Adjust to fit the structural part of the wall in the van. Check clearance around the unit, it should be a minimum of 1/2". Mark and drill mounting holes.