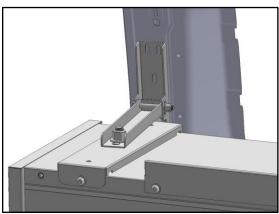

#### Step 5

- Bolt mid support to wall of van.
- If installing on a MWB, use previously placed pem nuts.
- If installing on a LWB, pick up embossed holes in side of van.