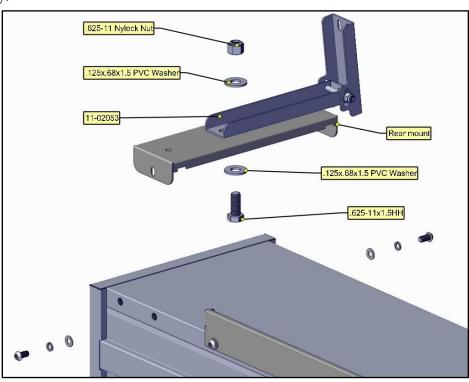

#### Step 2

- Bolt top rail and rear mount to pre assembled 40250.
- Be sure to place .625-11 x 1.5HH under rear mount.

- Mount Mid BRK MWB to 11-02053. Mount that to the rear of 3 drawer unit.
- Mount through the middle slot on 11-02053.
- Do not tighten .625 Nylock Nut.
- Position of 11-02053 may need to be adjusted in order for easy assembly.
- Be sure to have plastic washer in between rear mount and 11-02053.

- Mount Mid BRK LWB to 11-02053.
  Mount that to the rear of 3 drawer unit.
- Mount through the middle slot on 11-02053.
- Do not tighten .625 Nylock Nut.
- Position of 11-02053 may need to be adjusted in order for easy assembly.
- Be sure to have plastic washer in between rear mount and 11-02053.