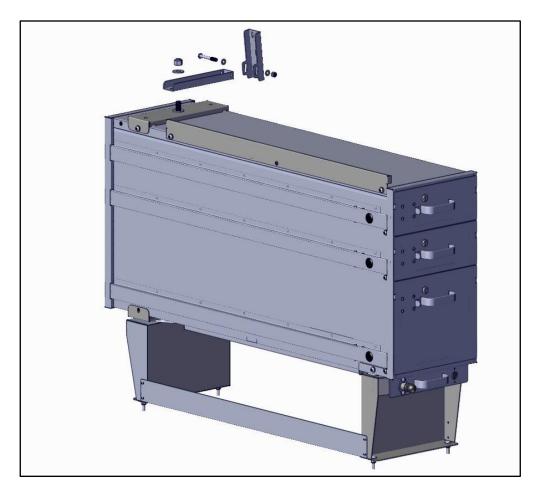

#### Step 1

- Assemble 40260
- Bolt rear mount to rotating disc in the rear of the pre assembled pivot pro.
- Bolt 11-02049 to side of pre assembled pivot pro.

#### Step 2

- Bolt top rail and rear mount to pre assembled 40250.
- Be sure to place .625-11 x 1.5HH under rear mount.

- Mount Mid BRK MWB to 11-02053. Mount that to the rear of 3 drawer unit.
- Mount through the middle slot on 11-02053.
- Do not tighten .625 Nylock Nut.
- Position of 11-02053 may need to be adjusted in order for easy assembly.
- Be sure to have plastic washer in between rear mount and 11-02053.