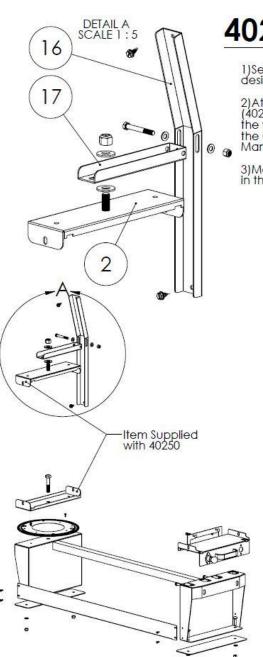

# 40260 Installation

1)Set base(40260) approximately where desired. Bolt box(40250) to base(40260).

2)Attach top mount(Item 2,24&23)to box (40250). Adjust to fit the structural part of the wall in the van. Check clearance around the unit, it should be a minimum of 1/2". Mark and drill mounting holes.

16

Item comes with 40250

3)Mark and drill holes for the base (40260) in the floor of the van. Bolt unit down.