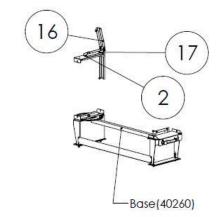

# 40260 Installation

1)Set base(40260) approximately where desired. Bolt box(40250) to base(40260).

2)Attach top mount(Item 2,24&23)to box (40250). Adjust to fit the structural part of the wall in the van. Check clearance around the unit, it should be a minimum of 1/2". Mark and drill mounting holes.

16

Item comes with 40250

3)Mark and drill holes for the base (40260) in the floor of the van. Bolt unit down.