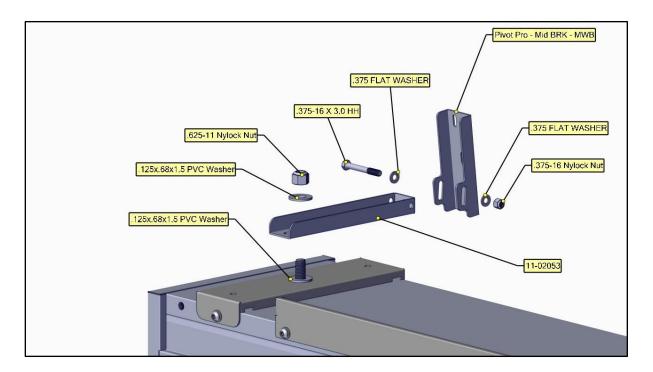

#### Step 2

- Bolt top rail and rear mount to pre assembled 40250.
- Be sure to place .625-11 x 1.5HH under rear mount.

- Mount Mid BRK MWB to 11-02053. Mount that to the rear of 3 drawer unit.
- Mount through the middle slot on 11-02053.
- Do not tighten .625 Nylock Nut.
- Position of 11-02053 may need to be adjusted in order for easy assembly.
- Be sure to have plastic washer in between rear mount and 11-02053.

- Mount Mid BRK LWB to 11-02053.
  Mount that to the rear of 3 drawer unit.
- Mount through the middle slot on 11-02053.
- Do not tighten .625 Nylock Nut.
- Position of 11-02053 may need to be adjusted in order for easy assembly.
- Be sure to have plastic washer in between rear mount and 11-02053.