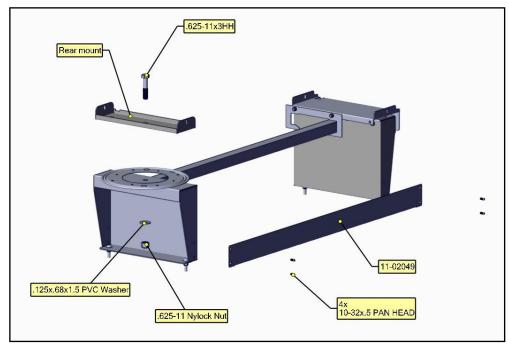

#### Step 1

- Assemble 40260
- Bolt rear mount to rotating disc in the rear of the pre assembled pivot pro.
- Bolt 11-02049 to side of pre assembled pivot pro.