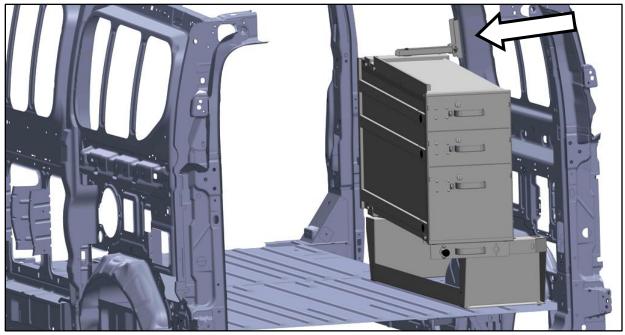

#### Installation to access from rear of van

- Place Pivot pro assembly into passenger side of van over the wheel well.
- Place 3 Drawer unit onto pivot pro inside of van.
- Pivot 3 Drawer unit away from wall to clear rear opening. Be sure to open 3 drawer unit to ensure clearance.
- Align mid support bracket on "C" pillar (MWB), or on threaded embossed holes (LWB)
  - \*When mounting in MWB, Mark through the bracket on the "C" pillar. Drill and Insert plus nuts into marked holes on "C" pillar.\*

\*\*Adjustment of 11-02053 may be needed\*\*

Low Roof, MWB Van Shown

- Once everything is aligned, Mark through the base of the pivot pro onto the floor of the van.
- Look underneath van and make sure you will not drill through anything important.
- Remove pivot pro and 3 drawer assembly.
- Drill through previously marked holes.