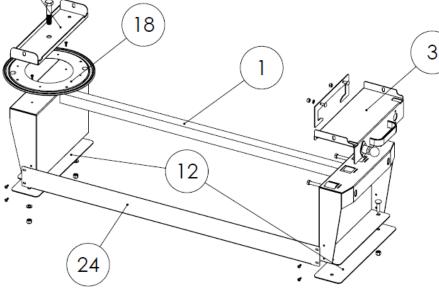

## 40260 Parts List

| NO. | PART NUMBER               | DESCRIPTION              | QTY. |
|-----|---------------------------|--------------------------|------|
| 1   | 13-02021                  | Base Weldment            | 1    |
| 2   | 11-04032                  |                          | 2    |
| 3   | 13-02022                  | Front Mount Assembly     | 1    |
| 4   | 11-02044                  | ROLLER-FRONT             | 2    |
| 5   | .625-11x1.5HH             | 5/8-11x1.5 Hex Bolt      | - 1  |
| 6   | 13-02020                  | Latch Assembly           | 1    |
| 7   | 11-02048                  | Stop-Swing Base          | 1    |
| 8   | .125x.68x1.5 PVC Washer   | 95611A037-WASHER-PVC     | 3    |
| 9   | .625-11 Nylock Nut        | 5/8-11 Nylock Nut        | 2    |
| 10  | .625-11x3.0 HH            | 5/8-11x3.0 Hex Bolt      | - 1  |
| 11  | .375 Flat Washer          | 3/8 Flat Washer          | 8    |
| 12  | 11-02046                  | BACK UP PLATE            | 2    |
| 13  | .375-16 Nylock Nut        | 3/8-16 Nyloc Nut         | 7    |
| 14  | .25 Flat Washer           | 1/4 Flat Washer          | 4    |
| 15  | .25-20 Nylock Nut         | 1/4-20 Nylock Nut        | 4    |
| 16  | 11-02052                  | Top Mount-Wall           | - 1  |
| 17  | 11-02053                  | Top Mount-Box            | 1    |
| 18  | 1797K200                  | Turntable                | - 1  |
| 19  | 10-32x.5 PH               | 10-32x.5 Pan Head        | 6    |
| 20  | 10-32 Nylock Nut          | 10-32 Nylock Nut         | 6    |
| 21  | .25-20x.625 Carriage Bolt | 1/4-20x5/8 Carriage Bolt | 4    |
| 22  | .375-16x3.0 Hex Bolt      | 3/8-16x3.0 Hex Bolt      | 3    |
| 23  | .375X1.5 Carriage Bolt    | 3/8x1.5 Carriage Bolt    | 4    |
| 24  | 11-02049                  | Bottom Lip               | 1    |
| 25  | .312x.75 Self Tapping     | 5/16x3/4Self Tapping     | 2    |