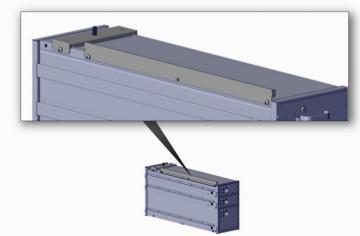

#### Installation to access from rear of van

- Place Pivot pro assembly into passenger side of van over the wheel well.
- Place 3 Drawer unit onto pivot pro inside of van.
- Pivot 3 Drawer unit away from wall to clear rear opening. Be sure to open 3 drawer unit to ensure clearance.
- Align mid support bracket on "C" pillar (MWB), or on threaded embossed holes (LWB)
  - \*When mounting in MWB, Mark through the bracket on the "C" pillar. Drill and Insert plus nuts into marked holes on "C" pillar.\*