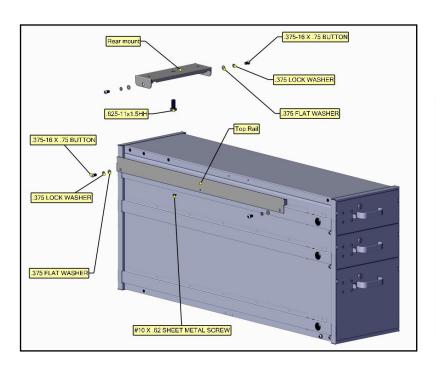

#### Step 2

- Bolt top rail and rear mount to pre assembled 40250.
- Be sure to place .625-11 x 1.5HH under rear mount.

- Mount Mid BRK MWB to 11-02053. Mount that to the rear of 3 drawer unit.
- Mount through the middle slot on 11-02053.
- Do not tighten .625 Nylock Nut.
- Position of 11-02053 may need to be adjusted in order for easy assembly.
- Be sure to have plastic washer in between rear mount and 11-02053.