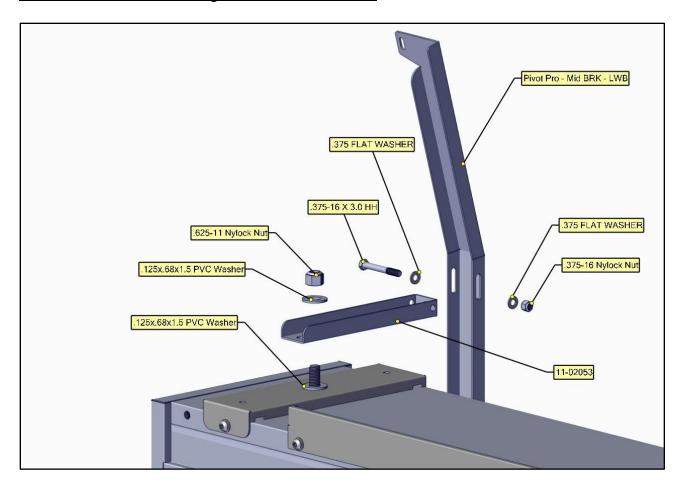

#### Step 2

- Bolt top rail and rear mount to pre assembled 40250.
- Be sure to place .625-11 x 1.5HH under rear mount.

- Mount Mid BRK MWB to 11-02053. Mount that to the rear of 3 drawer unit.
- Mount through the middle slot on 11-02053.
- Do not tighten .625 Nylock Nut.
- Position of 11-02053 may need to be adjusted in order for easy assembly.
- Be sure to have plastic washer in between rear mount and 11-02053.

- Mount Mid BRK LWB to 11-02053.
  Mount that to the rear of 3 drawer unit.
- Mount through the middle slot on 11-02053.
- Do not tighten .625 Nylock Nut.
- Position of 11-02053 may need to be adjusted in order for easy assembly.
- Be sure to have plastic washer in between rear mount and 11-02053.