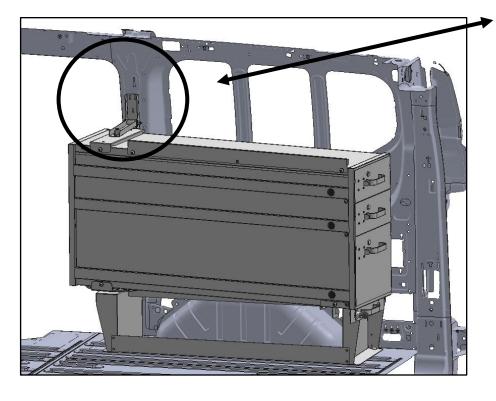

#### Installation to access from rear of van

- Place Pivot pro assembly into passenger side of van over the wheel well.
- Place 3 Drawer unit onto pivot pro inside of van.
- Pivot 3 Drawer unit away from wall to clear rear opening. Be sure to open 3 drawer unit to ensure clearance.
- Align mid support bracket on "C" pillar (MWB), or on threaded embossed holes (LWB)
  - \*When mounting in MWB, Mark through the bracket on the "C" pillar. Drill and Insert plus nuts into marked holes on "C" pillar.\*

\*\*Adjustment of 11-02053 may be needed\*\*

Low Roof, MWB Van Shown

- Once everything is aligned, Mark through the base of the pivot pro onto the floor of the van.
- Look underneath van and make sure you will not drill through anything important.
- Remove pivot pro and 3 drawer assembly.
- Drill through previously marked holes.