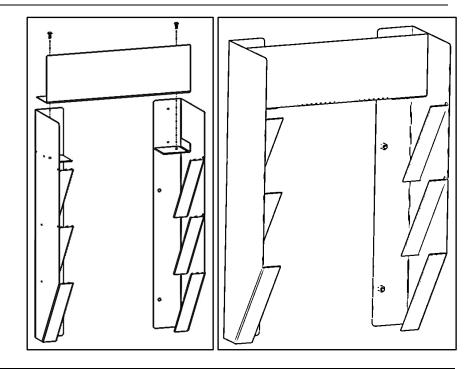

#### Step 1 - Assembly

- Bolt all three pieces together as shown below.
- Use #10 x 1/2" pan head screw to bolt into #10 nuts.
- Top tray, sits on top of each flange on sides.
- Snug tighten, but allow movement.