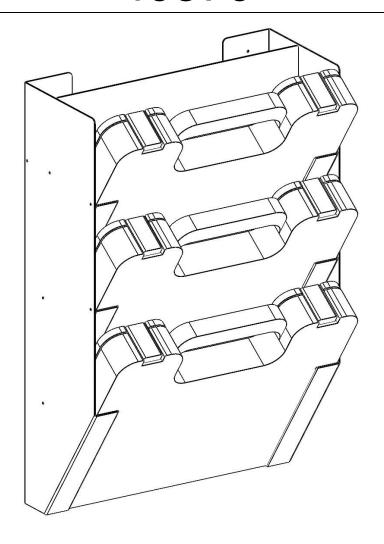

#### **Parts**

| NO. | ITEM | PART NUMBER     | DESCRIPTION           | QTY. |
|-----|------|-----------------|-----------------------|------|
| 1.  |      | 40370-201       | Tray                  | 1    |
| 2   |      | 40370-802       | One Side              | 1    |
| 3   |      | Mirror40370-802 | Mirror Side           | 1    |
| 4   |      | 18 - 40370      | 40370 HARDWARE<br>KIT | 1    |