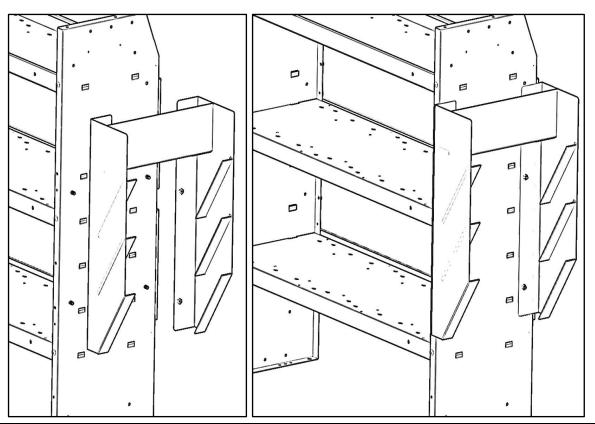

#### **Step 2 - Installation**

- Place previously assembled bin holder onto desired location.
- One can mount this part to multiple different places. These instructions show them being mounted to Holman 46" Shelf unit.
- Bolt through existing holes in shelf side panel using a 1/4" x 1/2" pan head screw.
- Repeat on all four locations.

#### **Step 3 – Optional Installation**

Note: If desired, one can move location of where the unit is installed. Place assembly where desired, mark through the four holes.

• Drill through the previously marked holes, Replace assembly and bolt the same way as in step 2.