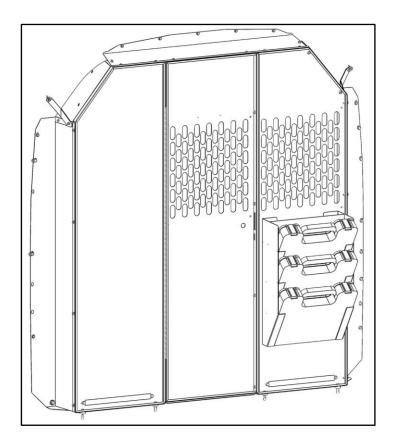

#### **Step 2 - Installation**

- Place previously assembled bin holder onto desired location.
- One can mount this part to multiple different places. These instructions show them being mounted to Holman 46" Shelf unit.
- Bolt through existing holes in shelf side panel using a 1/4" x 1/2" pan head screw.
- Repeat on all four locations.