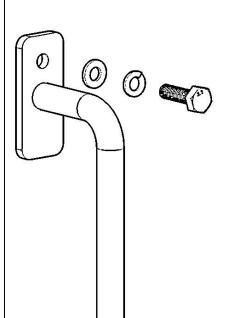

#### **Step 2 – Attach Top of Handle**

- Using a M10 flat washer, a M10 lock washer, and a M10 x 35mm hex head, bolt top of grab handle to the threaded emboss.
- Follow the orientation and order of hardware as shown.