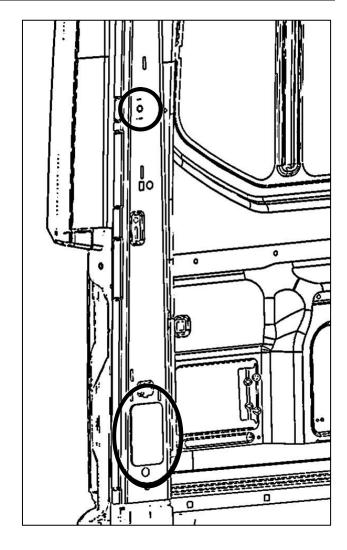

#### <u>Step 1 – Locate Mount Location in Rear of</u> Van

- Locate the M10 threaded emboss located about eye level on the D-pillar in the rear of the van.
- Locate black rectangular cover near the bottom of the D-pillar.
- · Remove cover.