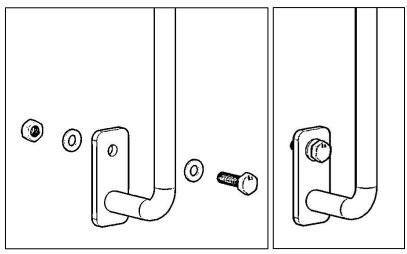

#### **Step 2 – Attach Top of Handle**

- Using a M10 flat washer, a M10 lock washer, and a M10 x 35mm hex head, bolt top of grab handle to the threaded emboss.
- Follow the orientation and order of hardware as shown.

#### Step 3 \_ Attach Bottom of Handle

- Swing bottom of handle so that it lines up with the accessible hole below previously removed black cover.
- Bolt through the reinforced hole using a M10 x 35mm hex head screw, two M10 flat washers, and a M10 lock nut.
- To reach the lock nut, you must access it through the square hole where the black cover was removed.
- Snug tighten but allow for movement.