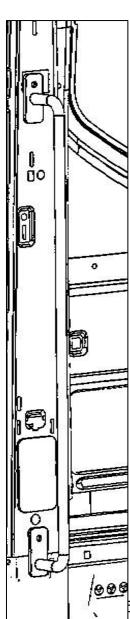

#### <u>Step 1 – Locate Mount Location in Rear of</u> Van

- Locate the M10 threaded emboss located about eye level on the D-pillar in the rear of the van.
- Locate black rectangular cover near the bottom of the D-pillar.
- · Remove cover.