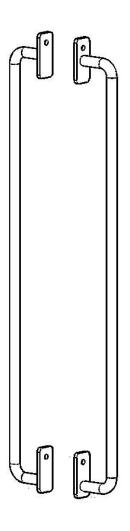

#### **Parts**

| NO. | ITEM | PART NUMBER | DESCRIPTION                 | QTY. |
|-----|------|-------------|-----------------------------|------|
| 1   |      | 40450-10    | REAR TRANSIT<br>GRAB HANDLE | 2    |
| 2   |      | 18-40450    | HARDWARE KIT                | 1    |