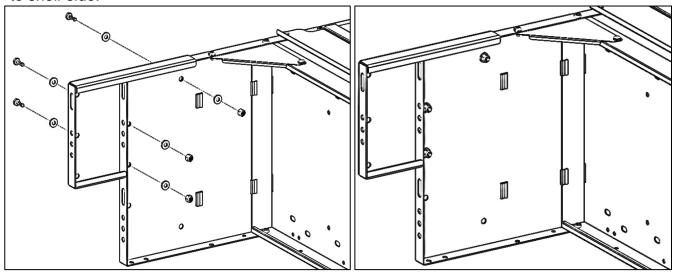

#### **Installation**

- Set shelf on its front.
- Slide riser over rear bottom edge, aligning holes in riser with holes in shelf.
- Using three 1/4" x 3/4" hex bolts, six 1/4" washers, and three 1/4" lock nuts, securely fasten riser to shelf side.

• Repeat for opposite side of shelf.

• Go back and ensure all hardware is tight.