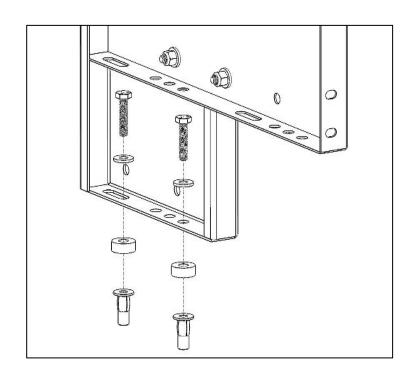

#### **Shelf Installation Notes**

When installing a shelf with shelf riser kit, be sure to install to the floor using at least two holes in each shelf riser, as shown.

NOTE: Installation hardware is included in the appropriate shelf mounting kit.