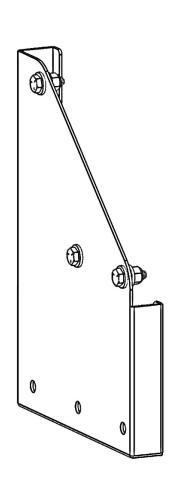

#### **Parts List**

| ITEM<br>NO. | ITEM | PART NUMBER  | DESCRIPTION                 | QTY |
|-------------|------|--------------|-----------------------------|-----|
| 1           |      | 48401-00-001 | RISER, RIGHT                | 1   |
| 2           |      | 48401-00-002 | RISER, LEFT                 | 1   |
| 3           |      | 18-48401     | SHELF RISER<br>HARDWARE KIT | 1   |

#### **Installation**

- Set shelf on its front.
- Slide riser over rear bottom edge, aligning holes in riser with holes in shelf.
- Using three 1/4" x 3/4" hex bolts, six 1/4" washers, and three 1/4" lock nuts, securely fasten riser to shelf side.