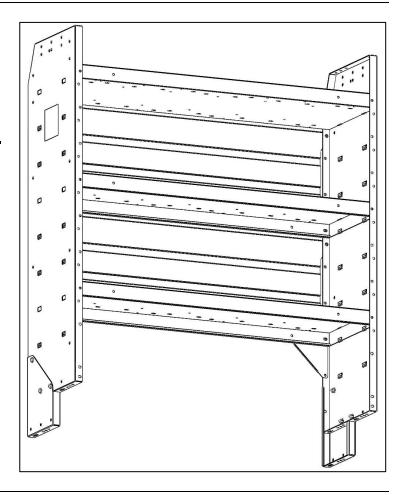

#### **Parts List**

| ITEM<br>NO. | ITEM | PART NUMBER  | DESCRIPTION                 | QTY |
|-------------|------|--------------|-----------------------------|-----|
| 1           |      | 48401-00-001 | RISER, RIGHT                | 1   |
| 2           |      | 48401-00-002 | RISER, LEFT                 | 1   |
| 3           |      | 18-48401     | SHELF RISER<br>HARDWARE KIT | 1   |

#### **Installation**

- Set shelf on its front.
- Slide riser over rear bottom edge, aligning holes in riser with holes in shelf.
- Using three 1/4" x 3/4" hex bolts, six 1/4" washers, and three 1/4" lock nuts, securely fasten riser to shelf side.

• Repeat for opposite side of shelf.

• Go back and ensure all hardware is tight.