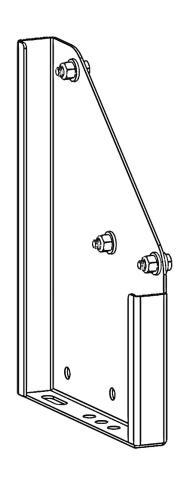

#### **Parts List**

| ITEM<br>NO. | ITEM | PART NUMBER  | DESCRIPTION                 | QTY |
|-------------|------|--------------|-----------------------------|-----|
| 1           |      | 48401-00-001 | RISER, RIGHT                | 1   |
| 2           |      | 48401-00-002 | RISER, LEFT                 | 1   |
| 3           |      | 18-48401     | SHELF RISER<br>HARDWARE KIT | 1   |

#### **Installation**

- Set shelf on its front.
- Slide riser over rear bottom edge, aligning holes in riser with holes in shelf.
- Using three 1/4" x 3/4" hex bolts, six 1/4" washers, and three 1/4" lock nuts, securely fasten riser to shelf side.