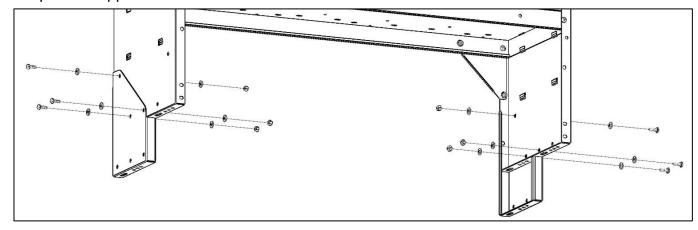

#### **Shelf Installation Notes**

When installing a shelf with shelf riser kit, be sure to install to the floor using at least two holes in each shelf riser, as shown.

NOTE: Installation hardware is included in the appropriate shelf mounting kit.