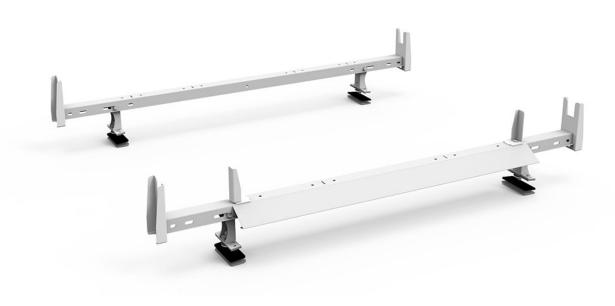

## CROSSBAR RACK - TRANSIT, SPRINTER, TRANSIT CONNECT, METRIS, NV200, PROMASTER CITY

Part #: 40821

## **Crossbar Ladder Rack**

for Transit, Transit Connect, Metris, NV, NV200, ProMaster City

## Features:

- A "table-top design," which allows the cross bars to extend past the mounting foot toward the outside edge of the van roof
- 3rd cross bar can be attached for additional support
- · Painted white finish
- Holman Warranty