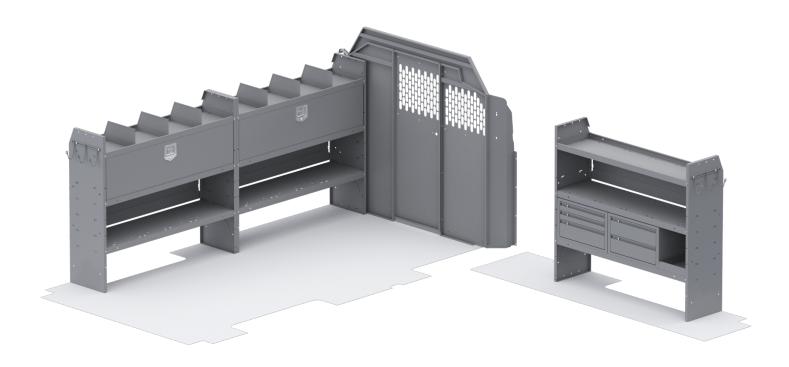

## GENERAL SERVICE 46" H SHELVES - TRANSIT 148" WB LOW ROOF

Part # : 41TLL

| PACKAGE INCLUDES |                                                            |     |
|------------------|------------------------------------------------------------|-----|
| ITEM             | DESCRIPTION                                                | QTY |
| 40640            | Partition - Perforated - Transit & NV Low Roof, GM, Metris | 1   |
| 48520            | Shelf Unit - 52" W x 46" H x 14" D                         | 3   |
| 40070            | Drawer Cabinet - 2 Drawers                                 | 1   |
| 40080            | Drawer Cabinet - 3 Drawers                                 | 1   |
| 40060            | Hook - 3 Prong "J"                                         | 2   |
| 40030            | Shelf Dividers 6" Tall (Set of 6)                          | 1   |
| 48190            | Shelf Lip 10" L x 2.75" H                                  | 1   |
| 40040            | Shelf Door Kit 52" W                                       | 2   |
| 40649TL          | Partition Wing Kit - Transit Low Roof                      | 1   |