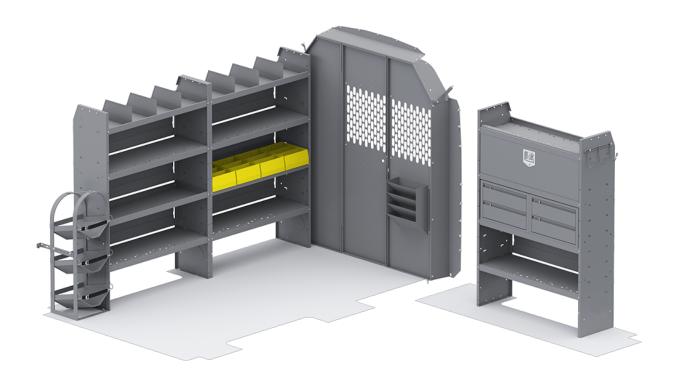

## HVAC 60" H SHELVES - TRANSIT 130" WB MID ROOF

## **Part # : 45TRM**

## PACKAGE INCLUDES

| ITEM    | DESCRIPTION                                                           | QTY |
|---------|-----------------------------------------------------------------------|-----|
| 48424   | Shelf Unit - 42" W x 60" H x 14" D                                    | 3   |
| 40010   | Shelf Door Kit 42" W                                                  | 1   |
| 40070   | Drawer Cabinet - 2 Drawers                                            | 2   |
| 40270   | Hanging File Holder                                                   | 1   |
| 40060   | Hook - 3 Prong "J"                                                    | 1   |
| 40030   | Shelf Dividers 6" Tall (Set of 6)                                     | 1   |
| 40660   | Partition - Perforated - Transit Mid/High Roof, Sprinter High Roof    | 1   |
| 40669TM | Partition Wing Kit - Transit Mid Roof - For use with 4066X partitions | 1   |
| 40102   | Refrigerant Tank Rack - 3 Tier                                        | 1   |
| 40311   | Small Parts Shelf Bin - 10" W Plastic                                 | 4   |