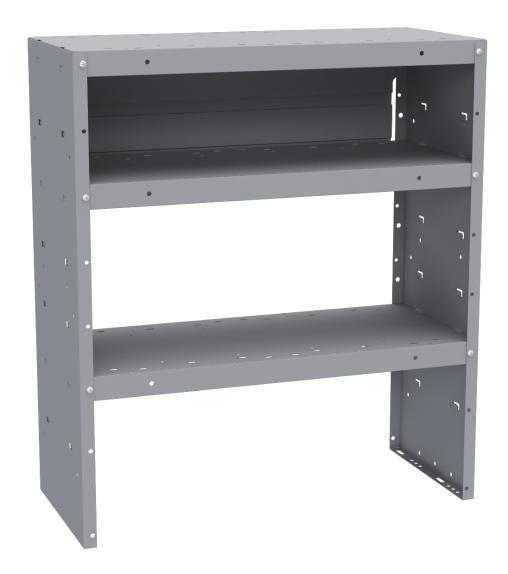

## SHELF UNIT - 32" W X 36" H X 14" D

Part #: 48323

# Shelf Unit - 32" W x 36" H x 14" D

The Holman Shelving System is one of the most durable and flexible shelving systems available on the market.

### **Features**

- Heavy Lance Support Technology
- Adjustable Shelf Lips
- Contoured top design
- Shelving accessories & add-ons