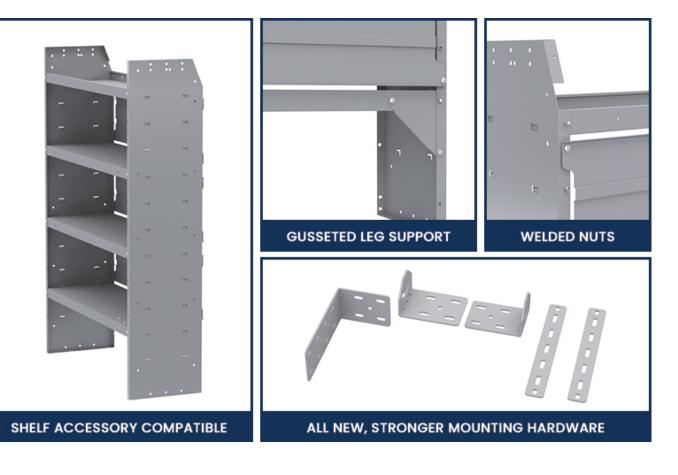

#### rong, Quiet, Secure

ith 16 gauge side panels and 18 gauge shelving, Holman shelves are built to take a beating. With a number of rength enhancing features, these shelves can withstand power tools, heavy parts and just about anything you can row at them. Our folded steel shelf lip is the strongest in the industry.

With gusseted leg supports and weldnut attachments, we are so confident that every shelf comes with a structural warranty. We've designed our backing plates to be rattle free keeping the inside of your van quiet. And our strong mounting hardware you are worry free from our shelves ever breaking free.

- Stronger Gusseted end panels, weldnut attachments and thicker 16-gauge side panels
- Quieter Improved back panels\* reduce noise
- More secure Stronger mount brackets and angle braces

\*not included on all shelving units