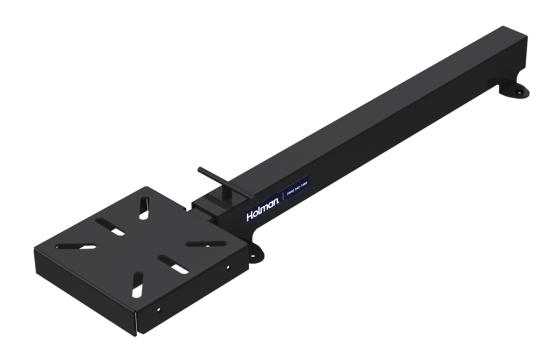

## **SLIDING VISE MOUNT**

Part #: 40490

## **Sliding Vise Mount**

Mounts to the floor of any full size van, this mount slides outward 1 1/2 ft from rear or side of van.

The product includes plus nuts required for installation. Consider purchasing our Plus Nut Tool (#P9902) if you don't already have a plus nut installation tool.

## **Features:**

- Heavy duty steel is rated for up to 200 lb of weight at full extension.
- Length When Stowed: 44.25"
- Length When Extended: 63.75"
- · Gloss black finish.

| Most vises can be mounted without drilling. |  |  |  |
|---------------------------------------------|--|--|--|
|                                             |  |  |  |
|                                             |  |  |  |
|                                             |  |  |  |
|                                             |  |  |  |
|                                             |  |  |  |
|                                             |  |  |  |
|                                             |  |  |  |
|                                             |  |  |  |
|                                             |  |  |  |
|                                             |  |  |  |
|                                             |  |  |  |