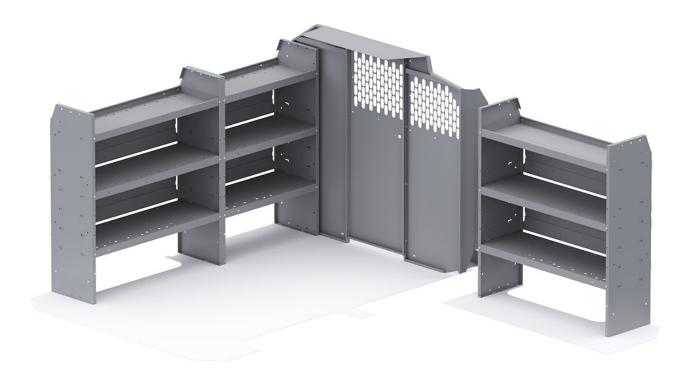

## **QUICK PACKAGE GO - METRIS 126" WB**

Part # : FFG-MES

| PACKAGE INCLUDES |                                                            |     |
|------------------|------------------------------------------------------------|-----|
| ITEM             | DESCRIPTION                                                | QTY |
| 48420            | Shelf Unit - 42" W x 46" H x 14" D                         | 2   |
| 48320            | Shelf Unit - 32" W x 46" H x 14" D                         | 1   |
| 40640            | Partition - Perforated - Transit & NV Low Roof, GM, Metris | 1   |
| 4064M            | Partition Wing Kit - Metris                                | 1   |