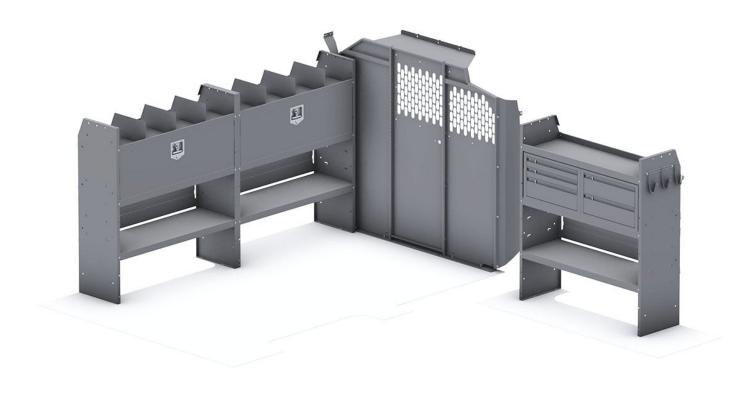

## QUICK PACKAGE PRO - NV STANDARD ROOF

Part # : FFP-NVL

| PACKAGE INCLUDES |                                                            |     |
|------------------|------------------------------------------------------------|-----|
| ITEM             | DESCRIPTION                                                | QTY |
| 40010            | Shelf Door Kit 42" W                                       | 2   |
| 40070            | Drawer Cabinet - 2 Drawers                                 | 1   |
| 40080            | Drawer Cabinet - 3 Drawers                                 | 1   |
| 40060            | Hook - 3 Prong "J"                                         | 1   |
| 40030            | Shelf Dividers 6" Tall (Set of 6)                          | 1   |
| 40640            | Partition - Perforated - Transit & NV Low Roof, GM, Metris | 1   |
| 48420            | Shelf Unit - 42" W x 46" H x 14" D                         | 3   |
| 406NL            | Partition Wing Kit - NV Low Roof                           | 1   |