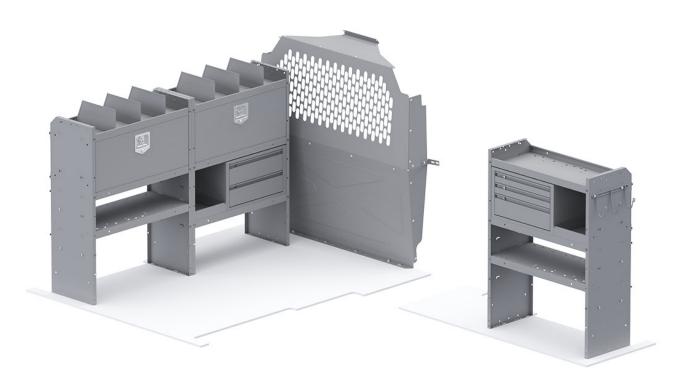

| ITEM    | DESCRIPTION                                       | QTY |
|---------|---------------------------------------------------|-----|
| 40670   | Partition - Perforated - Compact Vans             | 1   |
| 4832L   | Shelf Unit - 32" W x 43" H x 14" D                | 3   |
| 40020   | Shelf Door Kit 32" W                              | 2   |
| 40070   | Drawer Cabinet - 2 Drawers                        | 1   |
| 40080   | Drawer Cabinet - 3 Drawers                        | 1   |
| 40030   | Shelf Dividers 6" Tall (Set of 6)                 | 1   |
| 48190   | Shelf Lip 10" L x 2.75" H                         | 2   |
| 48301PC | Shelf Mount Kit - ProMaster City - Use with 4832L | 2   |
| 40060   | Hook - 3 Prong "J"                                | 1   |