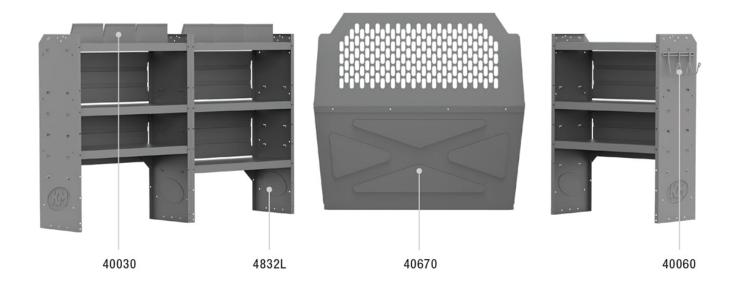

| PACKAGE INCLUDES |                                                   |     |
|------------------|---------------------------------------------------|-----|
| ITEM             | DESCRIPTION                                       | QTY |
| 40670            | Partition - Perforated - Compact Vans             | 1   |
| 4832L            | Shelf Unit - 32" W x 43" H x 14" D                | 3   |
| 40060            | Hook - 3 Prong "J"                                | 1   |
| 40030            | Shelf Dividers 6" Tall (Set of 6)                 | 1   |
| 48301PC          | Shelf Mount Kit - ProMaster City - Use with 4832L | 2   |