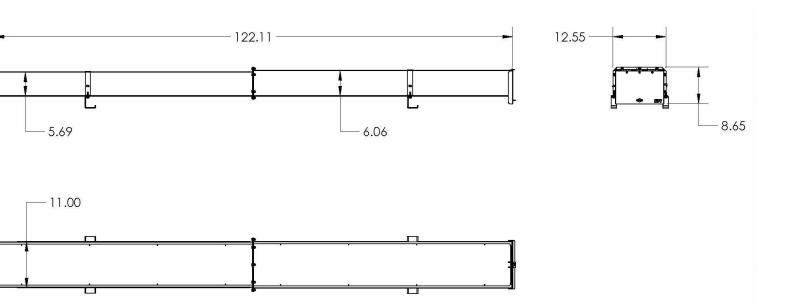

.
- Holman Warranty.

### Non Compatible Items:

- 4099H STEEL SINGLE DROP DOWN LADDER RACK & 40913 STEEL DROP DOWN LADDER RACKS DRIVER SIDE MECHANISM
- 4A99H ALUMINUM SINGLE DROP DOWN LADDER RACK & 4A91H ALUMINUM DROP DOWN

#### LADDER RACKS DRIVER SIDE MECHANISM

- 4A95H ALUMINUM DOUBLE DROP DOWN LADDER RACK
- 40933 STEEL SINGLE DROP DOWN LADDER RACK (COMPACT VANS) & 40943 STEEL DROP DOWN LADDER RACKS DRIVER SIDE MECHANISM (COMPACT VANS)
- 4A97L ALUMINUM SINGLE DROP DOWN LADDER RACK (COMPACT VANS) & 4A98L ALUMINUM DROP DOWN LADDER RACKS DRIVER SIDE MECHANISM (COMPACT VANS)
- 4A95C ALUMINUM DOUBLE DROP DOWN LADDER RACK (COMPACT VANS)
- 4A934 ALUMINUM SINGLE DROP DOWN LADDER RACK (TRUCKS W/ CAP) & 4A943 ALUMINUM DROP DOWN LADDER RACKS DRIVER SIDE MECHANISM (TRUCKS W/ CAP)

#### mensions: