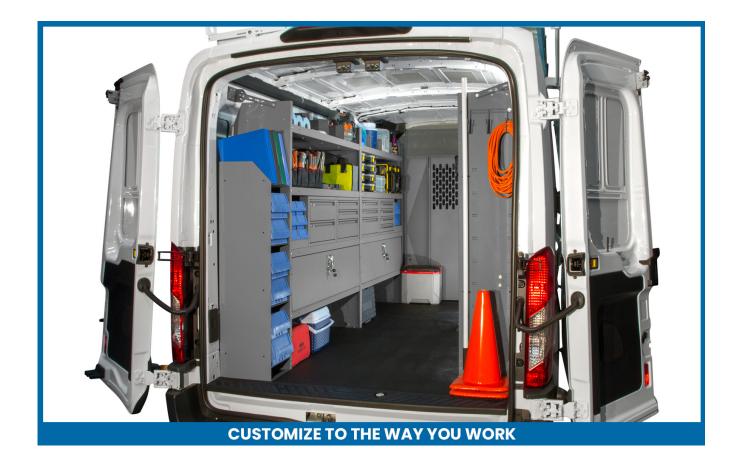

## QUICK PACKAGE MAX - SPRINTER 144" WB HIGH ROOF

## Part # : FFM-SPH

## **BUILT TO WORK LIKE YOU DO**

Holman Van Interior Packages take the guess work out of where to begin uplifting your cargo van. With our strong easily adjustable shelving, partitions and accessories, our van packages have everything you need to put your van to work. Our professional designers and product engineers have created customized van packages for specific service categories to help you easily outfit a van based on input from experienced industry tradesmen.

- Strong Holman shelves are built to last using the strongest steel and aluminum available.
- **Customizable** Build and configure your interior your way. With options and accessories, your van will work how you want it to work.
- **Organized** Nothing is more frustrating than not being able to find what you need. Our interior organizers will keep everything in it's place. Securely.
- Guaranteed Holman Warranty