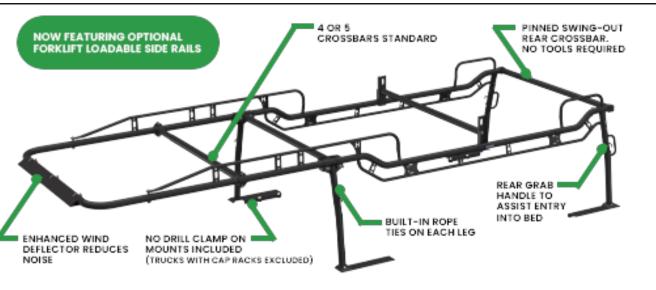

## ew Features

- Optional forklift loadable side rails to allow for safer and more efficient loading of the rack.
- Swing-out rear crossbar designed to ease the loading process
- · More fitment options to fit every truck configuration including short bed and crew cab applications
- Adjustable front leg mounting to fit more vehicle applications with a single rack
- Improved foot mounting that reduces horizontal deflection and creates a stronger rack
- Easy entry grab handles mounted low on the rear for added support
- · Wind deflector now included as standard