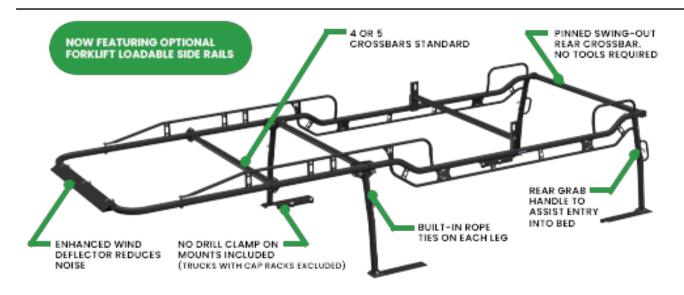

## **New Features**

- Optional forklift loadable side rails to allow for safer and more efficient loading of the rack.
- Swing-out rear crossbar designed to ease the loading process
- More fitment options to fit every truck configuration including short bed and crew cab applications
- Adjustable front leg mounting to fit more vehicle applications with a single rack
- Improved foot mounting that reduces horizontal deflection and creates a stronger rack
- Easy entry grab handles mounted low on the rear for added support
- · Wind deflector now included as standard