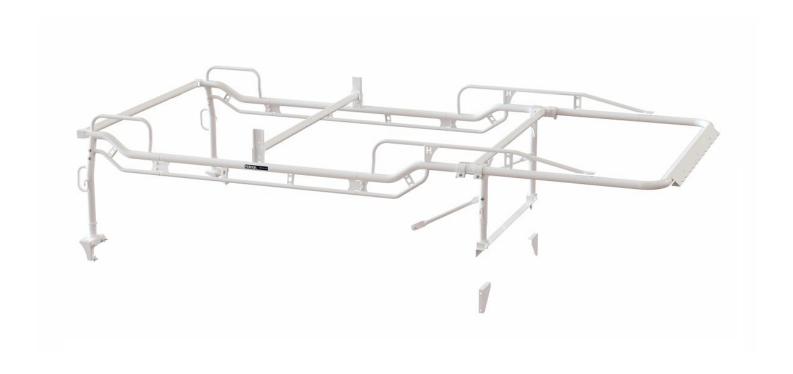

# THE PRO RACK FULL KIT - SERVICE BODIES, FORKLIFT LOADABLE, 8' BODY, REGULAR CAB, WHITE - NOT COMPATIBLE WITH PII PART NUMBERS

Part #: 2SBF8RW

# The Pro Rack Full Kit - Service Bodies - Forklift Loadable | 8' Body, Regular Cab | White

The Pro Rack is a new line of heavy duty racks for full-size work trucks, service bodies, and platform bodies.

| PACKAGE INCLUDES |                                                                                                                       |     |  |  |  |
|------------------|-----------------------------------------------------------------------------------------------------------------------|-----|--|--|--|
| ITEM             | DESCRIPTION                                                                                                           | QTY |  |  |  |
| 12004W           | The Pro Rack Leg & Crossbar Kit - Service Bodies, White - Not compatible with PII part numbers                        | 1   |  |  |  |
| 12202W           | The Pro Rack Side Channel Kit - Forklift Loadable, Long Bed, Single Cab, White - Not compatible with PII part numbers | 1   |  |  |  |